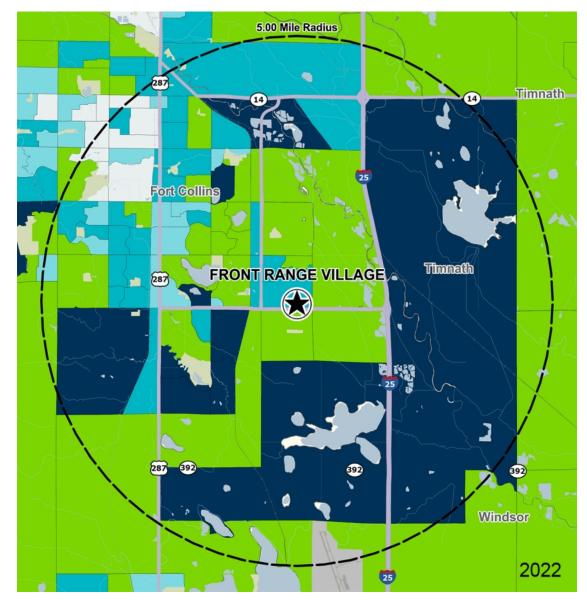

#### by Block Group

\$50K - \$75K

\$0K - \$50K

#### Average Household Income

Popstats, 4Q 2022, Trade Area Systems

\$150K and up \$100K - \$150K \$75K - \$100K