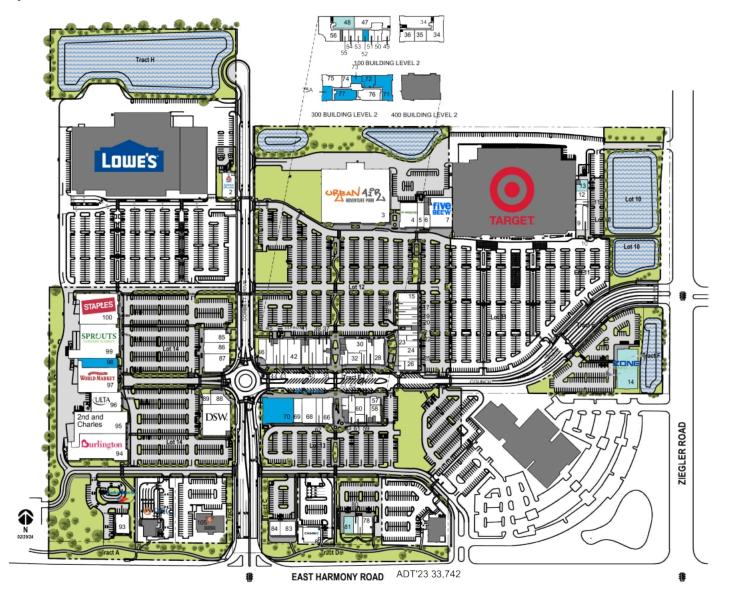

### Front Range Village

|    | TENANT                     | SQ FT  |    | TENANT                           | SQ FT  |    | TENANT                      | SQ FT  |     | TENANT                       | SQ FT    |
|----|----------------------------|--------|----|----------------------------------|--------|----|-----------------------------|--------|-----|------------------------------|----------|
| 2  | Sherwin-Williams           | 4,999  | 27 | Mary's Mountain Cookies          | 998    | 51 | Hometown Family Health      | 1,304  | 75A | Available                    | 3,960    |
| 3  | Urban Air Adventure Park   | 64,815 | 28 | First Tech Federal Credit Union  | 4,436  | 52 | Available                   | 1,298  | 76  | Harris Computer              | 4,650    |
| 4  | Pet Supplies Plus          | 7,297  | 29 | Himalayan Bistro                 | 2,664  | 53 | Red Rocket Web Specialists  | 1,686  | 77  | Available                    | 4,547    |
| 5  | Massage Heights            | 2,865  | 30 | Microsoft                        | 5,150  | 54 | Edward Jones                | 1,281  | 78  | Five Guys Burgers and Fries  | 2,800    |
| 6  | Spice & Tea Exchange       | 1,396  | 31 | Frenchie's Modern Nail Care      | 1,267  | 55 | Microsoft                   | 1,379  | 79  | Jimmy Johns Gourmet Sandwich | es 1,308 |
| 7  | Five Below                 | 11,389 | 32 | C3 Real Estate Solutions         | 2,625  | 56 | Mader Corporation           | 7,240  | 80  | Smoothie King                | 1,357    |
| 9  | Ripple Effect Martial Arts | 3,104  | 33 | StretchLab                       | 1,454  | 57 | Dazbog Coffee               | 1,413  | 81  | Carbon Health                | 2,787    |
| 10 | T-Mobile                   | 1,989  | 34 | Microsoft                        | 13,034 | 58 | Foss Yoga Studio & Wellness | 2,535  | 82  | Chase Bank                   | 4,195    |
| 11 | Lash + Company             | 973    | 35 | Ward Orthodontics                | 2,599  | 59 | LaVida Massage              | 2,261  | 83  | Mattress Firm                | 3,625    |
| 12 | Pure Barre                 | 1,748  | 36 | Front Range Dental Center        | 3,188  | 60 | Charles Schwab              | 2,653  | 84  | AT&T                         | 2,600    |
| 13 | 9Round                     | 1,989  | 37 | <b>Revelation Chiropractic</b>   | 1,303  | 61 | The Wax Factory             | 1,211  | 85  | RJ's Wine & Spirits          | 5,405    |
| 14 | Zone Athletic Clubs        | 28,000 | 38 | Victra                           | 1,415  | 62 | Mathnasium                  | 1,868  | 86  | Sola Salon Studios           | 5,007    |
| 15 | F45 Training               | 3,008  | 39 | America's Best Contacts & []     | 3,100  | 63 | Sport Clips                 | 1,277  | 87  | HW Home                      | 7,302    |
| 16 | GNC                        | 1,205  | 40 | Change Everything                | 3,100  | 64 | Claire's Boutiques          | 1,394  | 88  | Suehiro Japanese Restaurant  | 3,050    |
| 17 | Great Clips                | 1,002  | 41 | JB Elliot                        | 2,361  | 66 | Panera Bread                | 4,492  | 89  | Hawaii Fluid Art             | 1,546    |
| 18 | GameStop                   | 1,589  | 42 | Sephora                          | 5,503  | 67 | Bann Thai                   | 2,518  | 90  | DSW Shoe Warehouse           | 14,488   |
| 19 | Tip Toe Nails Spa          | 1,500  | 43 | Qdoba Mexican Grill              | 3,371  | 68 | Columbia Sportswear         | 6,140  | 93  | Bank of America              | 3,850    |
| 20 | Honolulu Poke Bar          | 2,105  | 44 | 4Ever Young Anti Aging Solutions | 2,449  | 69 | Bath & Body Works           | 3,071  | 94  | Burlington                   | 23,676   |
| 21 | Sally Beauty Supply        | 1,591  | 45 | Club Pilates                     | 2,872  | 70 | Available                   | 12,745 | 95  | 2nd & Charles                | 21,424   |
| 22 | The Cakery                 | 1,091  | 46 | Studio Be Salon                  | 2,474  | 71 | Available                   | 6,820  | 96  | Ulta                         | 10,080   |
| 23 | Doug's Day Diner           | 2,787  | 47 | Microsoft                        | 7,051  | 72 | Available                   | 2,752  | 97  | World Market                 | 17,392   |
| 24 | Café Athens                | 2,996  | 48 | LunarG                           | 4,589  | 73 | Available                   | 1,893  | 98  | Available                    | 6,008    |
| 25 | Which Wich                 | 1,600  | 49 | Microsoft                        | 1,732  | 74 | Colorado Insurance Advisors | 2,179  | 99  | Sprouts Farmers Market       | 24,288   |
| 26 | Nori Maki Bar              | 1,995  | 50 | Microsoft                        | 1,550  | 75 | Airbus                      | 2,571  | 100 | Staples                      | 20,394   |

Disclaimer: This site plan shows the approximate location, square footage, and configuration of the shopping center and adjacent areas, and is only illustrative of the size and relationship of the stores and common areas generally, all of which are subject to change. The showing of any names of tenants, parking spaces, square footage, curb-cuts or traffic controls shall not be deemed to be a representation or warranty that any tenants will be at the shopping center, the square footage is accurate, or that any parking spaces, curb-cuts or traffic controls do or will continue to exist. Moreover, any demographics set forth in this flyer are for illustrative purposed only and shall not be deemed a representation by Landlord or their accuracy. Availability of this property for rent is subject to prior rental or withdrawal of the property from the market at any time without notice.