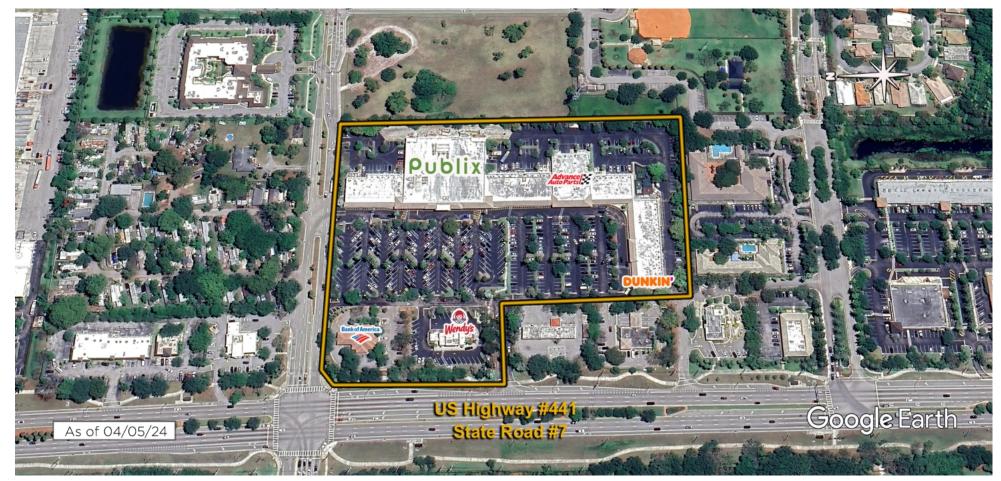

### Coral Creek Shops Coconut Creek, FL

AERIAL

| GROSS LEASABLE AREA (GLA) | 112,736 SF        |
|---------------------------|-------------------|
| PARKING SPACES            | 569               |
| PARKING RATIO             | 5.05 per 1,000 SF |