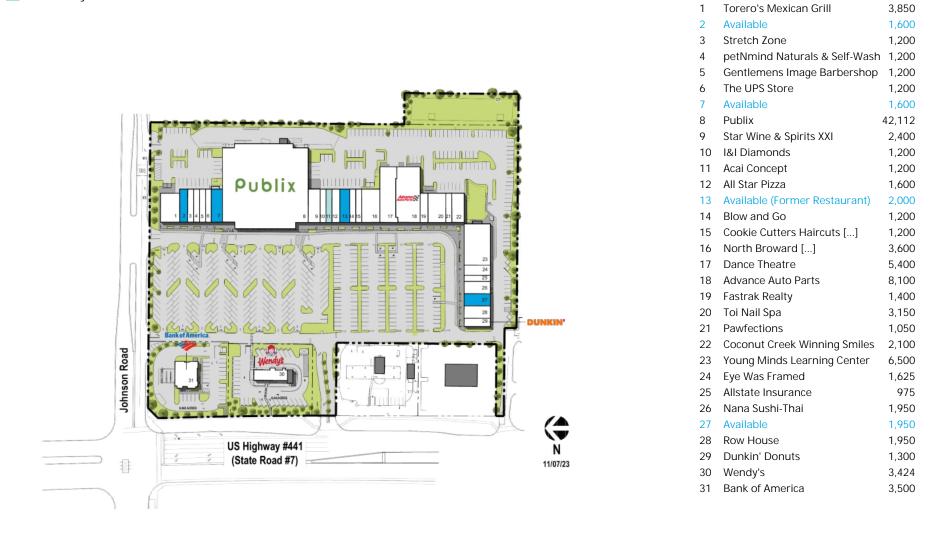

Edmee Morin Leasing Representative | (248) 592-6308 | emorin@kimcorealty.com

DENSITY AERIAL

≝ KIMCO

TENANT

SQ FT

Available Potentially Available

Disclaimer: This site plan shows the approximate location, square footage, and configuration of the shopping center and adjacent areas, and is only illustrative of the size and relationship of the stores and common areas generally, all of which are subject to change. The showing of any names of tenants, parking spaces, square footage, curb-cuts or traffic controls shall not be deemed to be a representation or warranty that any tenants will be at the shopping center, the square footage is accurate, or that any parking spaces, curb-cuts or traffic controls do or will continue to exist. Moreover, any demographics set forth in this flyer are for illustrative purposed only and shall not be deemed a representation by Landlord or their accuracy. Availability of this property for rent is subject to prior rental or withdrawal of the property from the market at any time without notice.