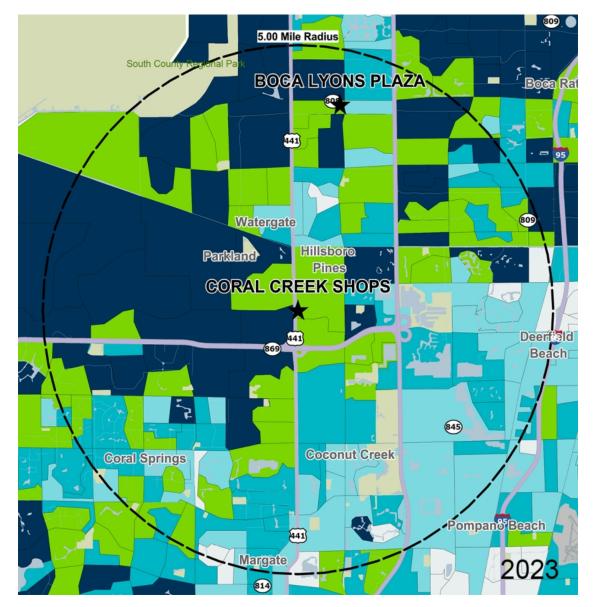

## Demographics

| 2022 ESTIMATES    | 1-MILE    | 3-MILES   | 5-MILES   |
|-------------------|-----------|-----------|-----------|
| Population        | 10,379    | 117,223   | 324,252   |
| Daytime Pop       | 9,751     | 92,654    | 316,474   |
| Households        | 3,729     | 43,306    | 129,959   |
| Average HH Income | \$120,233 | \$106,326 | \$101,388 |
| Median HH Income  | \$92,691  | \$81,043  | \$71,013  |
| Per Capita Income | \$43,223  | \$39,350  | \$40,982  |

\$50K - \$75K

\$0K - \$50K

#### Average Household Income

Popstats, 4Q 2022, Trade Area Systems

\$150K and up \$100K - \$150K \$75K - \$100K