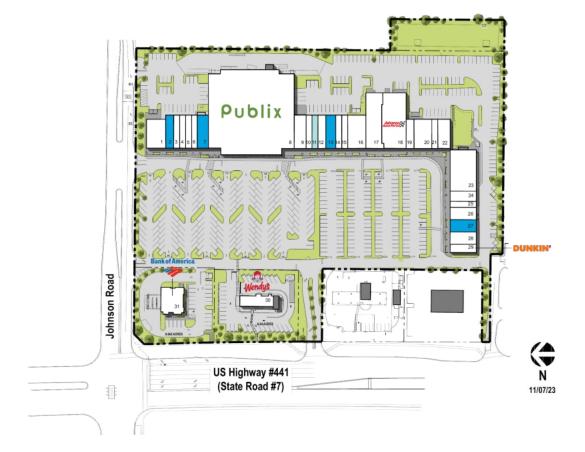

#### **Coral Creek Shops**

Coconut Creek, FL

Available Potentially Available

|    | TENANT                        | SQ F1  |
|----|-------------------------------|--------|
| 1  | Torero's Mexican Grill        | 3,850  |
| 2  | Available                     | 1,600  |
| 3  | Stretch Zone                  | 1,200  |
| 4  | petNmind Naturals & Self-Wash | 1,200  |
| 5  | Gentlemens Image Barbershop   | 1,200  |
| 6  | The UPS Store                 | 1,200  |
| 7  | Available                     | 1,600  |
| 8  | Publix                        | 42,112 |
| 9  | Star Wine & Spirits XXI       | 2,400  |
| 10 | I&I Diamonds                  | 1,200  |
| 11 | Acai Concept                  | 1,200  |
| 12 | All Star Pizza                | 1,600  |
| 13 | Available (Former Restaurant) | 2,000  |
| 14 | Blow and Go                   | 1,200  |
| 15 | Cookie Cutters Haircuts []    | 1,200  |
| 16 | North Broward []              | 3,600  |
| 17 | Dance Theatre                 | 5,400  |
| 18 | Advance Auto Parts            | 8,100  |
| 19 | Fastrak Realty                | 1,400  |
| 20 | Toi Nail Spa                  | 3,150  |
| 21 | Pawfections                   | 1,050  |
| 22 | Coconut Creek Winning Smiles  | 2,100  |
| 23 | Young Minds Learning Center   | 6,500  |
| 24 | Eye Was Framed                | 1,625  |
| 25 | Allstate Insurance            | 975    |
| 26 | Nana Sushi-Thai               | 1,950  |
| 27 | Available                     | 1,950  |
| 28 | Row House                     | 1,950  |
| 29 | Dunkin' Donuts                | 1,300  |
| 30 | Wendy's                       | 3,424  |
| 31 | Bank of America               | 3,500  |
|    |                               |        |

Disclaimer: This site plan shows the approximate location, square footage, and configuration of the shopping center and adjacent areas, and is only illustrative of the size and relationship of the stores and common areas generally, all of which are subject to change. The showing of any names of tenants, parking spaces, square footage, curb-cuts or traffic controls shall not be deemed to be a representation or warranty that any tenants will be at the shopping center, the square footage is accurate, or that any parking spaces, curb-cuts or traffic controls do or will continue to exist. Moreover, any demographics set forth in this flyer are for illustrative purposed only and shall not be deemed a representation by Landlord or their accuracy. Availability of this property for rent is subject to prior rental or withdrawal of the property from the market at any time without notice.