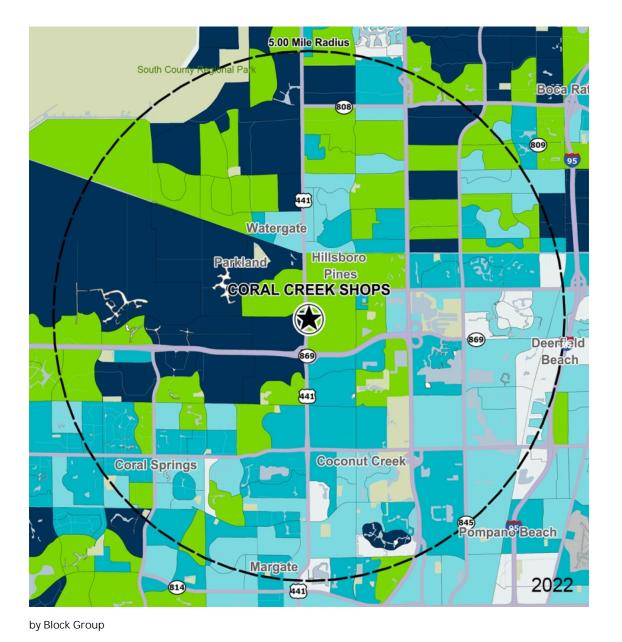

### Demographics

| 2022 ESTIMATES    | 1-MILE    | 3-MILES   | 5-MILES   |
|-------------------|-----------|-----------|-----------|
| Population        | 10,379    | 117,223   | 324,252   |
| Daytime Pop       | 9,751     | 92,654    | 316,474   |
| Households        | 3,729     | 43,306    | 129,959   |
| Average HH Income | \$120,233 | \$106,326 | \$101,388 |
| Median HH Income  | \$92,691  | \$81,043  | \$71,013  |
| Per Capita Income | \$43,223  | \$39,350  | \$40,982  |

#### Average Household Income

Popstats, 4Q 2022, Trade Area Systems

\$150K and up \$100K - \$150K \$50K - \$75K \$0K - \$50K

\$75K - \$100K