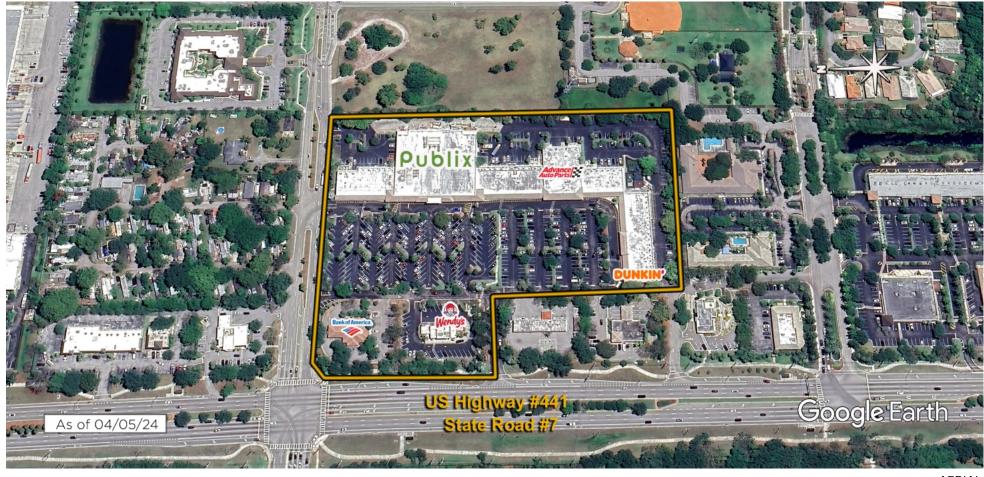

## Coral Creek Shops

Coconut Creek, FL Miami-Fort Lauderdale-Pompano Beach (FL)

Edmee Morin
Leasing Representative
(248) 592-6308
emorin@kimcorealty.com

| GROSS LEASABLE AREA (GLA) | 112,736 SF        |
|---------------------------|-------------------|
| PARKING SPACES            | 569               |
| PARKING RATIO             | 5.05 per 1,000 SF |