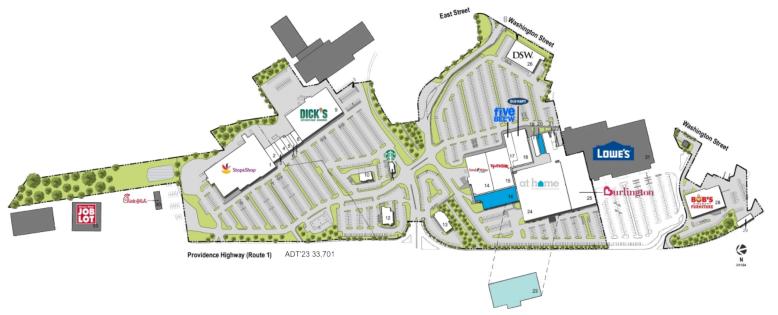

#### **Dedham Pointe**

Dedham, MA

Available Potentially Available Non-Controlled

|     | TENANT                      | SQ FT  |
|-----|-----------------------------|--------|
| 1   |                             |        |
| 1   | Stop & Shop                 | 74,236 |
| 2   | Aspen Dental                | 4,409  |
| 3   | Panda Express               | 2,032  |
| 4   | Snipes                      | 3,760  |
| 5   | Five Guys Burgers and Fries | 1,957  |
| 6   | The Joint Chiropractic      | 1,236  |
| 7   | Dedham Nail Spa             | 1,436  |
| 8   | Chipotle Mexican Grill      | 2,998  |
| 9   | Dick's Sporting Goods       | 52,046 |
| 10  | Eastern Bank                | 3,300  |
| 11  | Starbucks                   | 1,500  |
| 12  | IHOP                        | 5,749  |
| 13  | Pizzeria Uno                | 6,250  |
| 14  | Total Wine & More           | 27,298 |
| 15  | TJ Maxx                     | 28,442 |
| 16  | Available                   | 18,767 |
| 17  | Five Below                  | 7,679  |
| 18  | Old Navy                    | 17,723 |
| 19  | Tellica Imaging             | 3,835  |
| 20  | Available                   | 2,982  |
| 21  | Pearle Vision               | 1,200  |
| 22  | Unident Dental              | 1,647  |
| 23  | Ashbrook Furniture          | 49,698 |
| 24  | At Home                     | 93,279 |
| 25  | Burlington                  | 45,333 |
| 26  | DSW Shoe Warehouse          | 20,297 |
| 28  | Bob's Discount Furniture    | 29,000 |
| 29  | Doctors Express             | 2,900  |
| _ / | DOUGIS ENDICOS              | 2,700  |

Disclaimer: This site plan shows the approximate location, square footage, and configuration of the shopping center and adjacent areas, and is only illustrative of the size and relationship of the stores and common areas generally, all of which are subject to change. The showing of any names of tenants, parking spaces, square footage, curb-cuts or traffic controls shall not be deemed to be a representation or warranty that any tenants will be at the shopping center, the square footage is accurate, or that any parking spaces, curb-cuts or traffic controls do or will continue to exist. Moreover, any demographics set forth in this flyer are for illustrative purposed only and shall not be deemed a representation by Landlord or their accuracy. Availability of this property for rent is subject to prior rental or withdrawal of the property from the market at any time without notice.