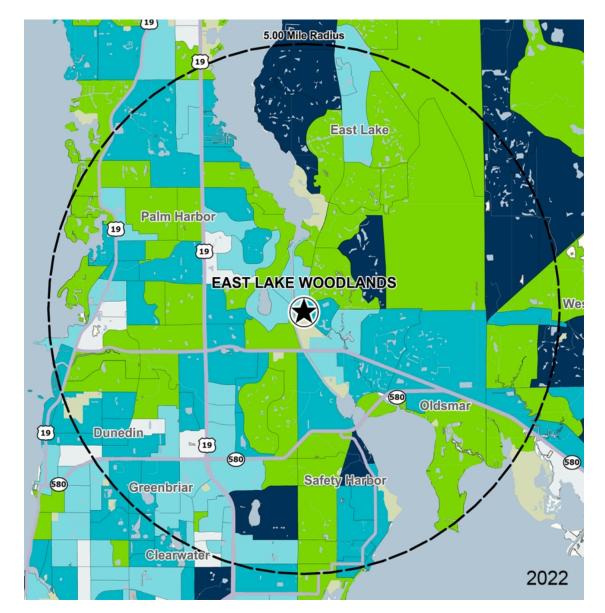

\$50K - \$75K

\$0K - \$50K

## Average Household Income

Popstats, 4Q 2022, Trade Area Systems

\$150K and up \$100K - \$150K \$75K - \$100K

by Block Group