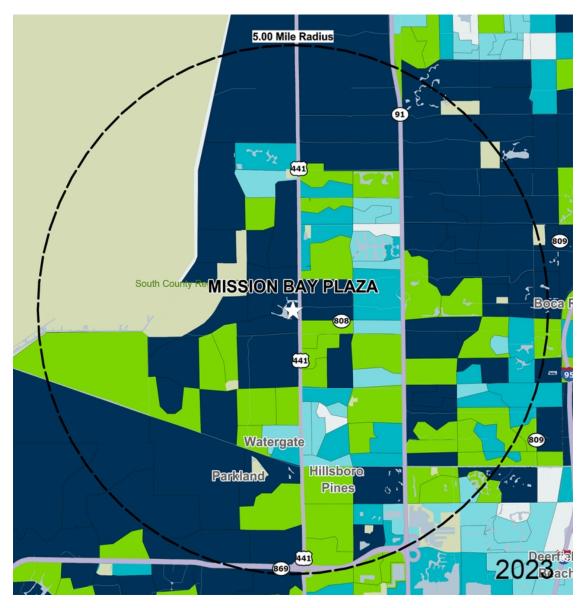

# Demographics

| 2023 ESTIMATES    | 1-MILE    | 3-MILES   | 5-MILES   |  |
|-------------------|-----------|-----------|-----------|--|
| Population        | 10,425    | 95,050    | 204,658   |  |
| Daytime Pop       | 9,238     | 78,787    | 173,810   |  |
| Households        | 3,855     | 38,580    | 81,593    |  |
| Average HH Income | \$160,872 | \$117,501 | \$142,601 |  |
| Median HH Income  | \$121,079 | \$78,701  | \$94,671  |  |
| Per Capita Income | \$60,425  | \$47,933  | \$57,402  |  |

\$50K - \$75K

\$0K - \$50K

# Average Household Income

Popstats, 4Q 2023, Trade Area Systems

\$150K and up \$100K - \$150K \$75K - \$100K