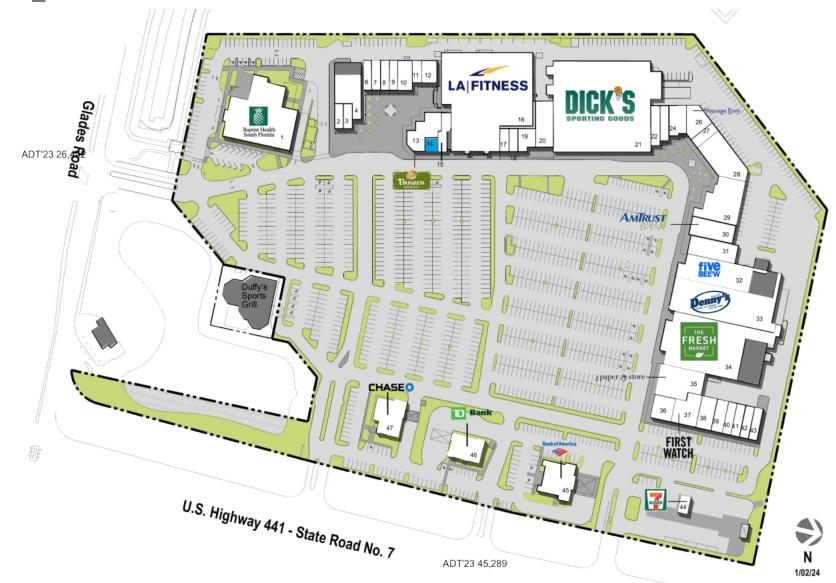

## **Mission Bay Plaza** Boca Raton, FL

Available Non-Controlled

### Mission Bay Plaza Boca Raton, FL

|    | TENANT                   | SQ FT  |    | TENANT                         | SQ FT  |    | TENANT                         | SQ FT  |
|----|--------------------------|--------|----|--------------------------------|--------|----|--------------------------------|--------|
| 1  | Baptist Health Emergency | 18,400 | 18 | Mission Bay Cleaners           | 1,007  | 34 | The Fresh Market               | 21,782 |
| 2  | Man Cave                 | 1,050  | 19 | Supercuts                      | 1,815  | 35 | The Paper Store                | 7,075  |
| 3  | Manhattan Joe's Pizzeria | 1,200  | 20 | Space Coast Credit Union       | 4,040  | 36 | Mister 01 Extraordinary Pizza  | 2,200  |
| 4  | Padrino's Cuban Cuisine  | 4,479  | 21 | Dick's Sporting Goods          | 45,962 | 37 | First Watch                    | 3,626  |
| 6  | Salon Revive             | 1,320  | 22 | Prime IV Hydration & Wellness  | 1,722  | 38 | Select Physical Therapy        | 2,200  |
| 7  | Sumo Japanese Restaurant | 1,320  | 23 | State Farm Insurance           | 1,522  | 39 | Dr. Perman Chiropractic        | 1,420  |
| 8  | Happy Lil Thing          | 1,320  | 24 | The UPS Store                  | 1,321  | 40 | Gary D. Levine DDS             | 1,420  |
| 9  | MyEyeDr                  | 1,320  | 25 | Domino's Pizza                 | 1,220  | 41 | Andy's Latin Food              | 1,420  |
| 10 | Ramen Lab Eatery         | 1,971  | 26 | Massage Envy                   | 2,916  | 42 | Jon Smith Subs                 | 1,420  |
| 11 | Gadget Medics            | 1,062  | 27 | That's A Wrap Sandwich Company | 1,343  | 43 | Mini Mouths Dentistry for Kids | 1,789  |
| 12 | The Box Med Spa          | 1,642  | 28 | Salonz Beauty Suites           | 6,611  | 44 | 7-Eleven                       | 1,511  |
| 13 | Panera Bread             | 4,019  | 29 | Dr. Larry Kawa, Orthodontist   | 7,807  | 45 | Bank of America                | 5,170  |
| 14 | Available                | 910    | 30 | AmTrust Bank                   | 4,040  | 46 | TD Bank                        | 3,964  |
| 15 | Teriyaki Madness         | 1,795  | 31 | Venetian Nail Spa              | 4,466  | 47 | Chase Bank                     | 5,000  |
| 16 | LA Fitness               | 38,312 | 32 | Five Below                     | 10,000 |    |                                |        |
| 17 | Acai Concept             | 1,007  | 33 | Denny's Children's Clothing    | 17,960 |    |                                |        |

Disclaimer: This site plan shows the approximate location, square footage, and configuration of the shopping center and adjacent areas, and is only illustrative of the size and relationship of the stores and common areas generally, all of which are subject to change. The showing of any names of tenants, parking spaces, square footage, curb-cuts or traffic controls shall not be deemed to be a representation or warranty that any tenants will be at the shopping center, the square footage is accurate, or that any parking spaces, curb-cuts or traffic controls do or will continue to exist. Moreover, any demographics set forth in this flyer are for illustrative purposed only and shall not be deemed a representation by Landlord or their accuracy. Availability of this property for rent is subject to prior rental or withdrawal of the property from the market at any time without notice.