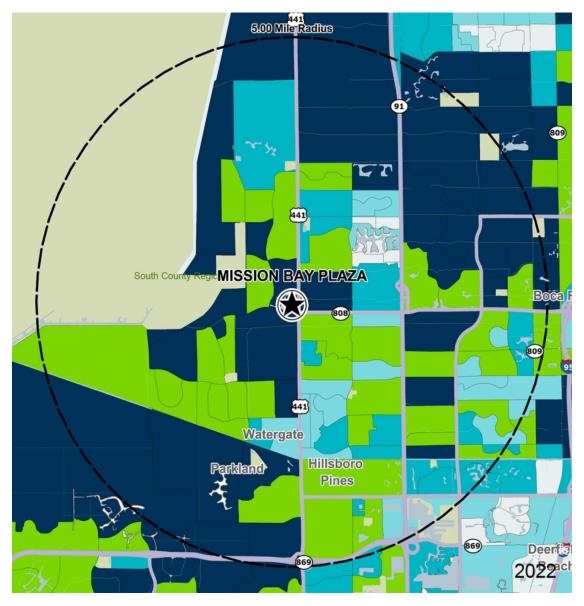

### Demographics

| 2022 ESTIMATES    | 1-MILE    | 3-MILES   | 5-MILES   |  |
|-------------------|-----------|-----------|-----------|--|
| Population        | 9,712     | 92,299    | 194,235   |  |
| Daytime Pop       | 11,225    | 87,498    | 181,353   |  |
| Households        | 3,645     | 38,061    | 79,633    |  |
| Average HH Income | \$151,039 | \$111,362 | \$130,063 |  |
| Median HH Income  | \$104,526 | \$73,417  | \$84,578  |  |
| Per Capita Income | \$57,486  | \$46,198  | \$53,759  |  |

\$50K - \$75K

\$0K - \$50K

### Average Household Income

Popstats, 4Q 2022, Trade Area Systems

\$150K and up \$100K - \$150K \$75K - \$100K