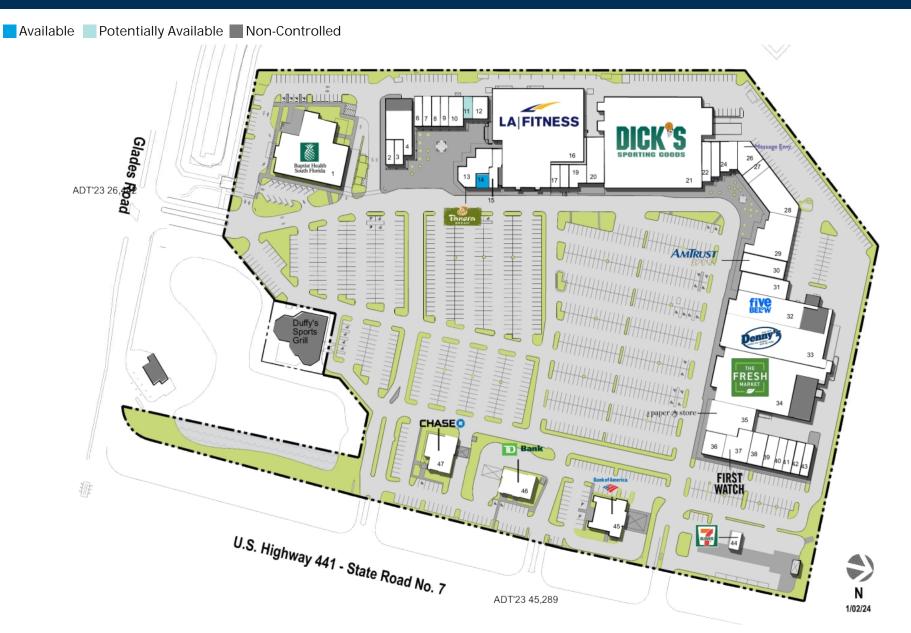

#### Mission Bay Plaza Boca Raton, FL

|    | TENANT                   | SQ FT  |    | TENANT                         | SQ FT  |    | TENANT                         | SQ FT  |
|----|--------------------------|--------|----|--------------------------------|--------|----|--------------------------------|--------|
| 1  | Baptist Health Emergency | 18,400 | 18 | Mission Bay Cleaners           | 1,007  | 34 | The Fresh Market               | 21,782 |
| 2  | Man Cave                 | 1,050  | 19 | Supercuts                      | 1,815  | 35 | The Paper Store                | 7,075  |
| 3  | Manhattan Joe's Pizzeria | 1,200  | 20 | Space Coast Credit Union       | 4,040  | 36 | Mister 01 Extraordinary Pizza  | 2,200  |
| 4  | Padrino's Cuban Cuisine  | 4,479  | 21 | Dick's Sporting Goods          | 45,962 | 37 | First Watch                    | 3,626  |
| 6  | Salon Revive             | 1,320  | 22 | Prime IV Hydration & Wellness  | 1,722  | 38 | Select Physical Therapy        | 2,200  |
| 7  | Sumo Japanese Restaurant | 1,320  | 23 | State Farm Insurance           | 1,522  | 39 | Dr. Perman Chiropractic        | 1,420  |
| 8  | Happy Lil Thing          | 1,320  | 24 | The UPS Store                  | 1,321  | 40 | Gary D. Levine DDS             | 1,420  |
| 9  | MyEyeDr                  | 1,320  | 25 | Domino's Pizza                 | 1,220  | 41 | Andy's Latin Food              | 1,420  |
| 10 | Ramen Lab Eatery         | 1,971  | 26 | Massage Envy                   | 2,916  | 42 | Jon Smith Subs                 | 1,420  |
| 11 | Gadget Medics            | 1,062  | 27 | That's A Wrap Sandwich Company | 1,343  | 43 | Mini Mouths Dentistry for Kids | 1,789  |
| 12 | The Box Med Spa          | 1,642  | 28 | Salonz Beauty Suites           | 6,611  | 44 | 7-Eleven                       | 1,511  |
| 13 | Panera Bread             | 4,019  | 29 | Dr. Larry Kawa, Orthodontist   | 7,807  | 45 | Bank of America                | 5,170  |
| 14 | Available                | 910    | 30 | AmTrust Bank                   | 4,040  | 46 | TD Bank                        | 3,964  |
| 15 | Teriyaki Madness         | 1,795  | 31 | Venetian Nail Spa              | 4,466  | 47 | Chase Bank                     | 5,000  |
| 16 | LA Fitness               | 38,312 | 32 | Five Below                     | 10,000 |    |                                |        |
| 17 | Acai Concept             | 1,007  | 33 | Denny's Children's Clothing    | 17,960 |    |                                |        |

Disclaimer: This site plan shows the approximate location, square footage, and configuration of the shopping center and adjacent areas, and is only illustrative of the size and relationship of the stores and common areas generally, all of which are subject to change. The showing of any names of tenants, parking spaces, square footage, curb-cuts or traffic controls shall not be deemed to be a representation or warranty that any tenants will be at the shopping center, the square footage is accurate, or that any parking spaces, curb-cuts or traffic controls do or will continue to exist. Moreover, any demographics set forth in this flyer are for illustrative purposed only and shall not be deemed a representation by Landlord or their accuracy. Availability of this property for rent is subject to prior rental or withdrawal of the property from the market at any time without notice.