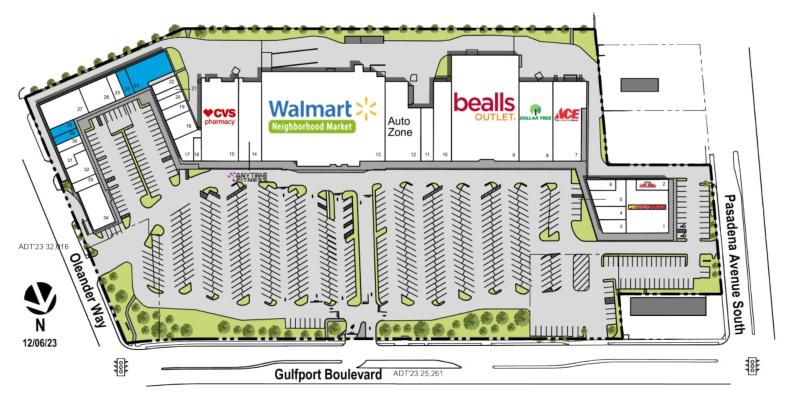

PARKING SPACES 635

**DENSITY AERIAL** 

South Pasadena, FL

Available

|    | TENANT                       | SQ FT  |
|----|------------------------------|--------|
| 1  | Pet Supermarket              | 7,420  |
| 2  | Papa Johns                   | 1,519  |
| 3  | Fortunato's                  | 1,524  |
| 4  | HI 5 Tobacco Vapor           | 814    |
| 5  | Coast Dental                 | 2,619  |
| 6  | Esquire Barber               | 360    |
| 7  | ACE Hardware                 | 11,000 |
| 8  | Dollar Tree                  | 7,500  |
| 9  | Bealls Outlet                | 26,250 |
| 10 | Keke's Breakfast Cafe        | 5,000  |
| 11 | Pasadena Jewelers            | 2,000  |
| 12 | AutoZone                     | 9,750  |
| 13 | Walmart Neighborhood Market  |        |
| 14 | Anytime Fitness              | 5,271  |
| 15 | CVS                          | 12,000 |
| 16 | Fantastic Sams               | 875    |
| 17 | Club Pilates                 | 1,750  |
| 18 | Poke Falls                   | 2,000  |
| 19 | Beltone Hearing Aid Services | 900    |
| 20 | OsteoStrong                  | 1,000  |
| 21 | Joy's Doggery                | 750    |
| 22 | RE/MAX                       | 750    |
| 23 | Available                    | 3,810  |
| 24 | Available                    | 1,000  |
| 25 | The UPS Store                | 1,000  |
| 26 | Quest Diagnostics            | 2,850  |
| 27 | Books At Park Place          | 2,100  |
| 28 | Available                    | 875    |
| 29 | Available                    | 750    |
| 30 | MetroPCS                     | 750    |
| 31 | Asian House Restaurant       | 1,152  |
| 32 | H&R Block                    | 1,923  |
| 33 | Nails N Nails                | 1,000  |
| 34 | GTS Medical                  | 3,600  |
|    |                              |        |

Disclaimer: This site plan shows the approximate location, square footage, and configuration of the shopping center and adjacent areas, and is only illustrative of the size and relationship of the stores and common areas generally, all of which are subject to change. The showing of any names of tenants, parking spaces, square footage, curb-cuts or traffic controls shall not be deemed to be a representation or warranty that any tenants will be at the shopping center, the square footage is accurate, or that any parking spaces, curb-cuts or traffic controls do or will continue to exist. Moreover, any demographics set forth in this flyer are for illustrative purposed only and shall not be deemed a representation by Landlord or their accuracy. Availability of this property for rent is subject to prior rental or withdrawal of the property from the market at any time without notice.