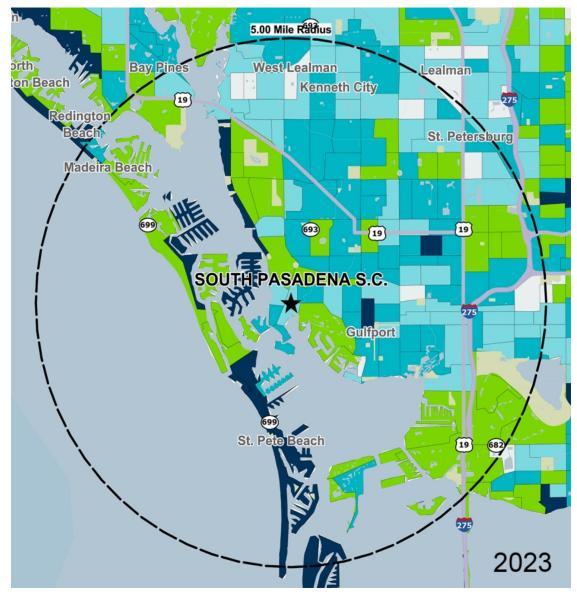

## **Demographics**

| 2023 ESTIMATES    | 1-MILE   | 3-MILES   | 5-MILES  |
|-------------------|----------|-----------|----------|
| Population        | 10,773   | 71,526    | 183,587  |
| Daytime Pop       | 10,596   | 67,570    | 170,630  |
| Households        | 6,033    | 35,353    | 85,483   |
| Average HH Income | \$94,516 | \$103,638 | \$95,656 |
| Median HH Income  | \$64,131 | \$72,451  | \$68,369 |
| Per Capita Income | \$53,872 | \$51,636  | \$45,135 |

## Average Household Income

Popstats, 4Q 2023, Trade Area Systems

\$150K and up

\$50K - \$75K \$0K - \$50K

\$75K - \$100K

\$100K - \$150K

by Block Group