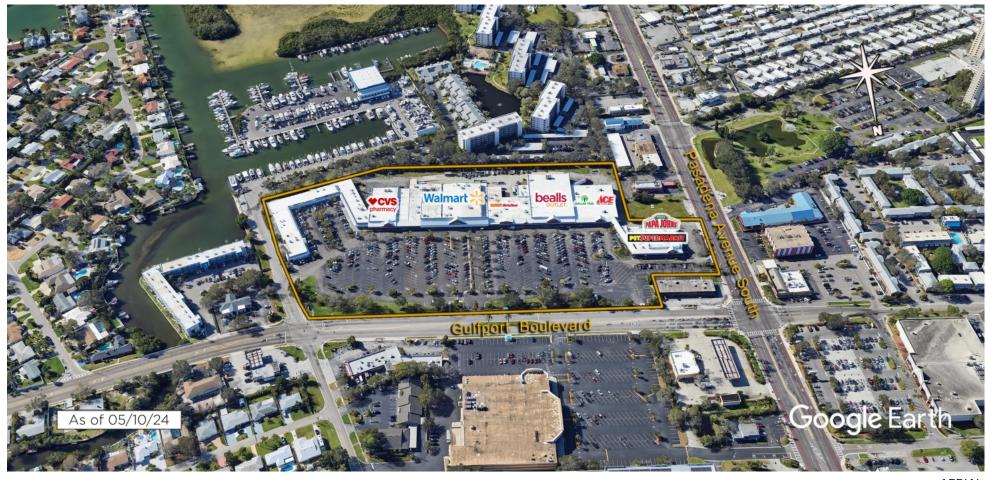

## South Pasadena S.C.

South Pasadena, FL Tampa-St. Petersburg-Clearwater (FL)

Spencer Phelps
Leasing Representative
(407) 302-6518
sphelps@kimcorealty.com

**AERIAL** 

**GROSS LEASABLE AREA (GLA)** 163,746 SF

PARKING SPACES 635

**DENSITY AERIAL** 

South Pasadena, FL

Available

|    | TENANT                       | SQ FT  |
|----|------------------------------|--------|
| 1  | Pet Supermarket              | 7,420  |
| 2  | Papa Johns                   | 1,519  |
| 3  | Fortunato's                  | 1,524  |
| 4  | HI 5 Tobacco Vapor           | 814    |
| 5  | Coast Dental                 | 2,619  |
| 6  | Esquire Barber               | 360    |
| 7  | ACE Hardware                 | 11,000 |
| 8  | Dollar Tree                  | 7,500  |
| 9  | Bealls Outlet                | 26,250 |
| 10 | Keke's Breakfast Cafe        | 5,000  |
| 11 | Pasadena Jewelers            | 2,000  |
| 12 | AutoZone                     | 9,750  |
| 13 | Walmart Neighborhood Market  |        |
| 14 | Anytime Fitness              | 5,271  |
| 15 | CVS                          | 12,000 |
| 16 | Fantastic Sams               | 875    |
| 17 | Club Pilates                 | 1,750  |
| 18 | Poke Falls                   | 2,000  |
| 19 | Beltone Hearing Aid Services | 900    |
| 20 | OsteoStrong                  | 1,000  |
| 21 | Joy's Doggery                | 750    |
| 22 | RE/MAX                       | 750    |
| 23 | Available                    | 3,810  |
| 24 | Available                    | 1,000  |
| 25 | The UPS Store                | 1,000  |
| 26 | Quest Diagnostics            | 2,850  |
| 27 | Books At Park Place          | 2,100  |
| 28 | Available                    | 875    |
| 29 | Available                    | 750    |
| 30 | MetroPCS                     | 750    |
| 31 | Asian House Restaurant       | 1,152  |
| 32 | H&R Block                    | 1,923  |
| 33 | Nails N Nails                | 1,000  |
| 34 | GTS Medical                  | 3,600  |
|    |                              |        |