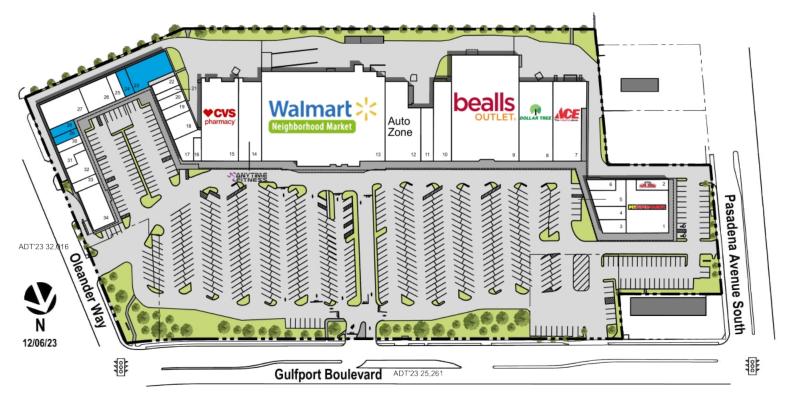

## South Pasadena S.C.

South Pasadena, FL Tampa-St. Petersburg-Clearwater (FL)

Spencer Phelps
Leasing Representative
(407) 302-6518
sphelps@kimcorealty.com

**DENSITY AERIAL** 

South Pasadena, FL

Available

|    | TENANT                       | SQ FT  |
|----|------------------------------|--------|
| 1  | Pet Supermarket              | 7,420  |
| 2  | Papa Johns                   | 1,519  |
| 3  | Fortunato's                  | 1,524  |
| 4  | HI 5 Tobacco Vapor           | 814    |
| 5  | Coast Dental                 | 2,619  |
| 6  | Esquire Barber               | 360    |
| 7  | ACE Hardware                 | 11,000 |
| 8  | Dollar Tree                  | 7,500  |
| 9  | Bealls Outlet                | 26,250 |
| 10 | Keke's Breakfast Cafe        | 5,000  |
| 11 | Pasadena Jewelers            | 2,000  |
| 12 | AutoZone                     | 9,750  |
| 13 | Walmart Neighborhood Market  |        |
| 14 | Anytime Fitness              | 5,271  |
| 15 | CVS                          | 12,000 |
| 16 | Fantastic Sams               | 875    |
| 17 | Club Pilates                 | 1,750  |
| 18 | Poke Falls                   | 2,000  |
| 19 | Beltone Hearing Aid Services | 900    |
| 20 | OsteoStrong                  | 1,000  |
| 21 | Joy's Doggery                | 750    |
| 22 | RE/MAX                       | 750    |
| 23 | Available                    | 3,810  |
| 24 | Available                    | 1,000  |
| 25 | The UPS Store                | 1,000  |
| 26 | Quest Diagnostics            | 2,850  |
| 27 | Books At Park Place          | 2,100  |
| 28 | Available                    | 875    |
| 29 | Available                    | 750    |
| 30 | MetroPCS                     | 750    |
| 31 | Asian House Restaurant       | 1,152  |
| 32 | H&R Block                    | 1,923  |
| 33 | Nails N Nails                | 1,000  |
| 34 | GTS Medical                  | 3,600  |
|    |                              |        |

Disclaimer: This site plan shows the approximate location, square footage, and configuration of the shopping center and adjacent areas, and is only illustrative of the size and relationship of the stores and common areas generally, all of which are subject to change. The showing of any names of tenants, parking spaces, square footage, curb-cuts or traffic controls shall not be deemed to be a representation or warranty that any tenants will be at the shopping center, the square footage is accurate, or that any parking spaces, curb-cuts or traffic controls do or will continue to exist. Moreover, any demographics set forth in this flyer are for illustrative purposed only and shall not be deemed a representation by Landlord or their accuracy. Availability of this property for rent is subject to prior rental or withdrawal of the property from the market at any time without notice.