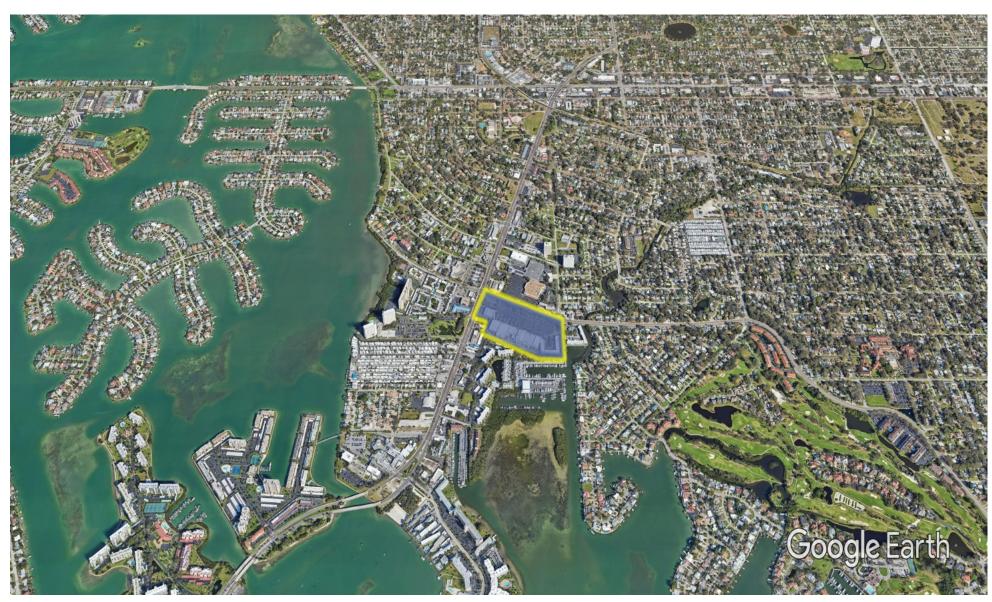

## South Pasadena S.C.

South Pasadena, FL Tampa-St. Petersburg-Clearwater (FL)

Spencer Phelps
Leasing Representative
(407) 302-6518
sphelps@kimcorealty.com

**DENSITY AERIAL** 

South Pasadena, FL

Available

|    | TENANT                       | SQ FT  |
|----|------------------------------|--------|
| 1  | Pet Supermarket              | 7,420  |
| 2  | Papa Johns                   | 1,519  |
| 3  | Fortunato's                  | 1,524  |
| 4  | HI 5 Tobacco Vapor           | 814    |
| 5  | Coast Dental                 | 2,619  |
| 6  | Esquire Barber               | 360    |
| 7  | ACE Hardware                 | 11,000 |
| 8  | Dollar Tree                  | 7,500  |
| 9  | Bealls Outlet                | 26,250 |
| 10 | Keke's Breakfast Cafe        | 5,000  |
| 11 | Pasadena Jewelers            | 2,000  |
| 12 | AutoZone                     | 9,750  |
| 13 | Walmart Neighborhood Market  |        |
| 14 | Anytime Fitness              | 5,271  |
| 15 | CVS                          | 12,000 |
| 16 | Fantastic Sams               | 875    |
| 17 | Club Pilates                 | 1,750  |
| 18 | Poke Falls                   | 2,000  |
| 19 | Beltone Hearing Aid Services | 900    |
| 20 | OsteoStrong                  | 1,000  |
| 21 | Joy's Doggery                | 750    |
| 22 | RE/MAX                       | 750    |
| 23 | Available                    | 3,810  |
| 24 | Available                    | 1,000  |
| 25 | The UPS Store                | 1,000  |
| 26 | Quest Diagnostics            | 2,850  |
| 27 | Books At Park Place          | 2,100  |
| 28 | Available                    | 875    |
| 29 | Available                    | 750    |
| 30 | MetroPCS                     | 750    |
| 31 | Asian House Restaurant       | 1,152  |
| 32 | H&R Block                    | 1,923  |
| 33 | Nails N Nails                | 1,000  |
| 34 | GTS Medical                  | 3,600  |
|    |                              |        |