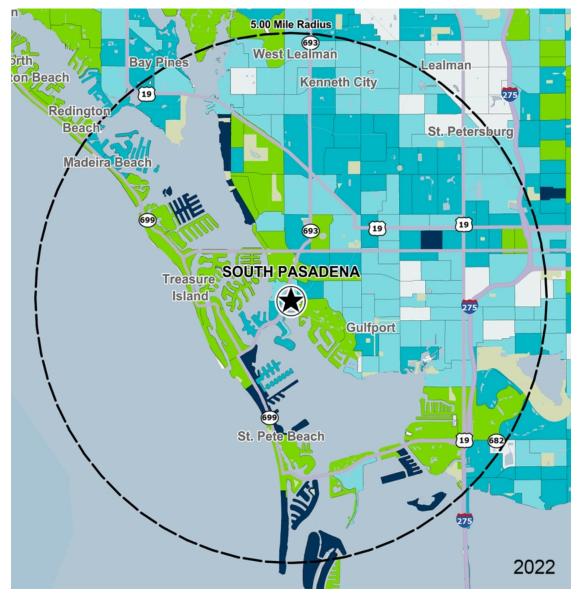

## Demographics

| 2022 ESTIMATES    | 1-MILE   | 3-MILES  | 5-MILES  |
|-------------------|----------|----------|----------|
| Population        | 10,549   | 71,446   | 180,603  |
| Daytime Pop       | 9,920    | 71,400   | 178,069  |
| Households        | 5,800    | 34,072   | 81,551   |
| Average HH Income | \$84,585 | \$90,642 | \$85,667 |
| Median HH Income  | \$57,162 | \$65,134 | \$62,153 |
| Per Capita Income | \$47,537 | \$43,721 | \$39,270 |

## Average Household Income

Popstats, 4Q 2022, Trade Area Systems

\$150K and up \$100K - \$150K \$50K - \$75K \$0K - \$50K

\$75K - \$100K

by Block Group