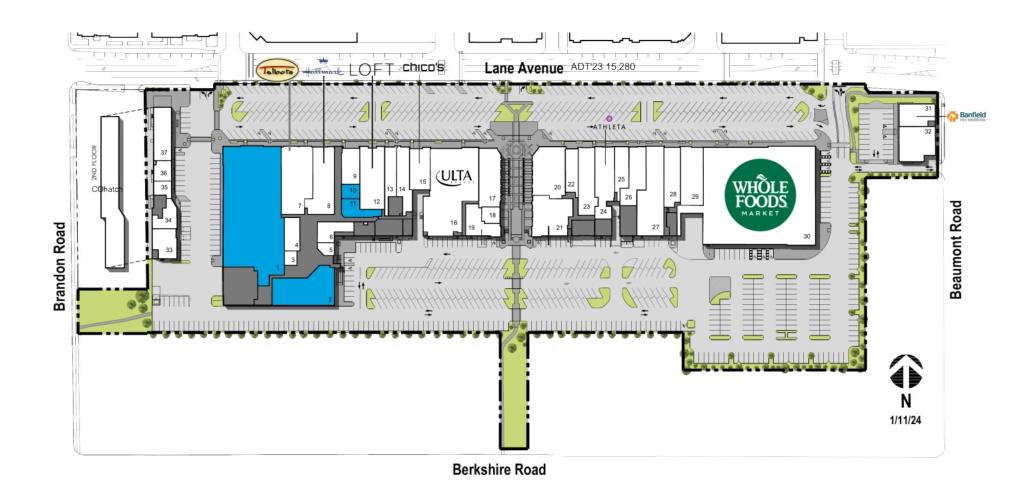

#### The Shops on Lane Avenue

Upper Arlington, OH

|    | TENANT                   | SQ FT  |    | TENANT                     | SQ FT  |    | TENANT                     | SQ FT  |
|----|--------------------------|--------|----|----------------------------|--------|----|----------------------------|--------|
| 1  | Available                | 25,624 | 14 | Fabtique                   | 2,659  | 27 | LensCrafters               | 6,308  |
| 2  | Available                | 5,639  | 15 | Chico's                    | 2,775  | 28 | SOMA                       | 3,046  |
| 3  | Yi's Relaxation Station  | 620    | 16 | Ulta                       | 12,500 | 29 | Nurtur Salon + Spa / Aveda | 4,428  |
| 4  | Jones Neurology          | 1,951  | 17 | Rusty Bucket               | 4,234  | 30 | Whole Foods Market         | 35,709 |
| 5  | Barclay Pipe & Tobacco   | 607    | 18 | Cheryl & Co.               | 954    | 31 | Banfield Pet Hospital      | 2,640  |
| 6  | Lineage Dance Co.        | 1,825  | 19 | Row House                  | 2,250  | 32 | Mutts & Co                 | 3,827  |
| 7  | Talbots                  | 6,393  | 20 | SOW Plated                 | 5,122  | 33 | Barre3                     | 2,335  |
| 8  | Karen's Hallmark         | 5,001  | 21 | The Original Pancake House | 4,663  | 34 | COhatch                    | 10,733 |
| 9  | White House Black Market | 2,001  | 22 | Bruegger's Bagel           | 1,826  | 35 | Freeze Style Ice Cream     | 848    |
| 10 | Available                | 843    | 23 | Anthony Vince Nail Spa     | 3,570  | 36 | Tiki Botanicals            | 1,157  |
| 11 | Available                | 1,400  | 24 | Athleta                    | 4,039  | 37 | Carsonie's                 | 3,032  |
| 12 | LOFT                     | 4,922  | 25 | CycleBar                   | 2,011  |    |                            |        |
| 13 | VIO Med Spa              | 2,005  | 26 | Carbon Health              | 2,914  |    |                            |        |

Disclaimer: This site plan shows the approximate location, square footage, and configuration of the shopping center and adjacent areas, and is only illustrative of the size and relationship of the stores and common areas generally, all of which are subject to change. The showing of any names of tenants, parking spaces, square footage, curb-cuts or traffic controls shall not be deemed to be a representation or warranty that any tenants will be at the shopping center, the square footage is accurate, or that any parking spaces, curb-cuts or traffic controls do or will continue to exist. Moreover, any demographics set forth in this flyer are for illustrative purposed only and shall not be deemed a representation by Landlord or their accuracy. Availability of this property for rent is subject to prior rental or withdrawal of the property from the market at any time without notice.