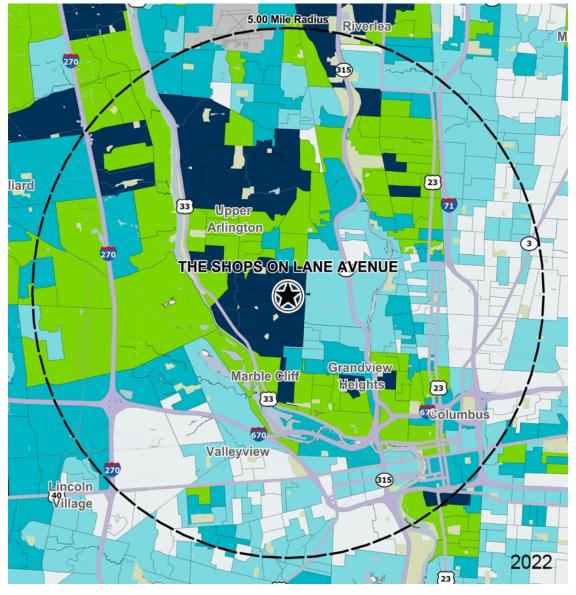

### **Demographics**

| 2022 ESTIMATES    | 1-MILE    | 3-MILES   | 5-MILES  |
|-------------------|-----------|-----------|----------|
| Population        | 13,268    | 135,120   | 333,113  |
| Daytime Pop       | 13,547    | 228,247   | 544,331  |
| Households        | 5,719     | 58,557    | 146,979  |
| Average HH Income | \$180,946 | \$109,981 | \$93,438 |
| Median HH Income  | \$127,889 | \$75,961  | \$65,621 |
| Per Capita Income | \$78,379  | \$48,337  | \$41,776 |

#### Average Household Income

Popstats, 4Q 2022, Trade Area Systems

\$150K and up \$100K - \$150K \$50K - \$75K \$0K - \$50K

\$75K - \$100K

by Block Group