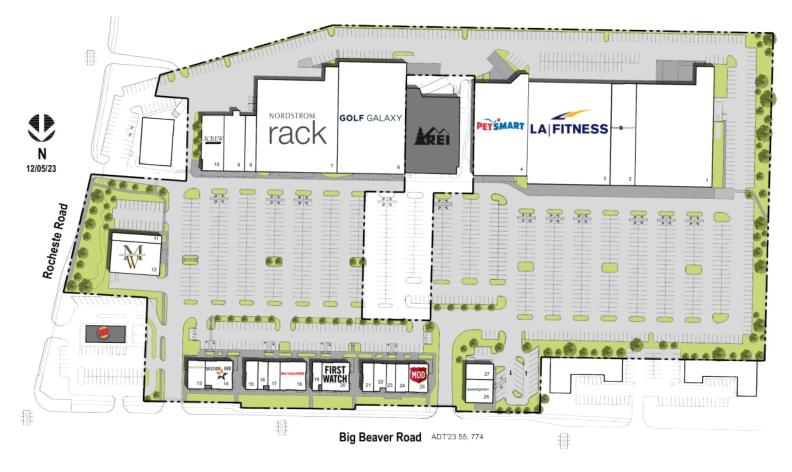

**DENSITY AERIAL** 

Non-Controlled

|    | TENANT                  | SQ FT  |
|----|-------------------------|--------|
| 1  | Confidential Grocer     | 39,505 |
| 2  | Pure Hockey             | 11,887 |
| 3  | LA Fitness              | 45,000 |
| 4  | PetSmart                | 24,500 |
| 6  | Golf Galaxy             | 35,982 |
| 7  | Nordstrom Rack          | 36,383 |
| 8  | Bath & Body Works       | 3,000  |
| 9  | Aqua Tots Swim Schools  | 5,560  |
| 10 | J. Crew Factory         | 5,777  |
| 11 | Supercuts               | 2,013  |
| 12 | Men's Wearhouse         | 7,500  |
| 13 | Pearle Vision           | 2,300  |
| 14 | Mission BBQ             | 3,604  |
| 15 | The Good Feet Store     | 1,647  |
| 16 | Poke Sushi              | 1,267  |
| 17 | Bober Tea               | 1,613  |
| 18 | Mattress Firm           | 3,504  |
| 19 | Beyond Juicery + Eatery | 1,104  |
| 20 | First Watch             | 3,600  |
| 21 | Radiant Waxing          | 1,513  |
| 22 | SP Nails                | 1,608  |
| 23 | The Joint Chiropractic  | 1,222  |
| 24 | Nothing Bundt Cakes     | 1,794  |
| 25 | MOD Pizza               | 2,600  |
| 26 | Sweetgreen              | 3,000  |
| 27 | Bonchon                 | 2,000  |
|    |                         |        |

Disclaimer: This site plan shows the approximate location, square footage, and configuration of the shopping center and adjacent areas, and is only illustrative of the size and relationship of the stores and common areas generally, all of which are subject to change. The showing of any names of tenants, parking spaces, square footage, curb-cuts or traffic controls shall not be deemed to be a representation or warranty that any tenants will be at the shopping center, the square footage is accurate, or that any parking spaces, curb-cuts or traffic controls do or will continue to exist. Moreover, any demographics set forth in this flyer are for illustrative purposed only and shall not be deemed a representation by Landlord or their accuracy. Availability of this property for rent is subject to prior rental or withdrawal of the property from the market at any time without notice.