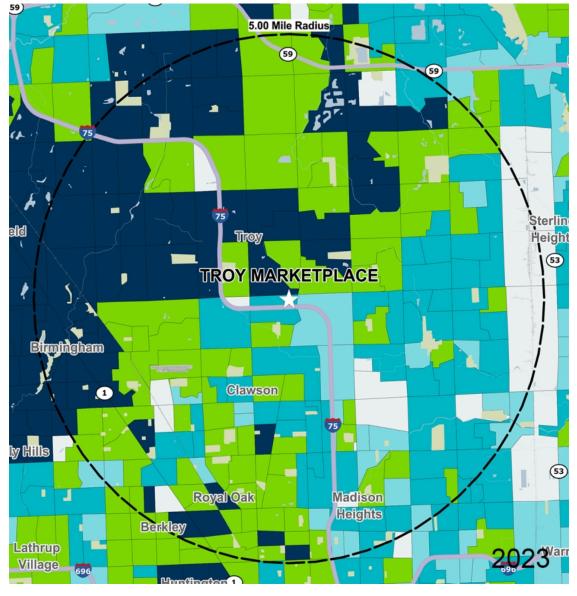

## **Demographics**

ESTIMATES 1-MILE 3-MILES 5-MILES

## Average Household Income

Popstats, 4Q, Trade Area Systems

\$150K and up \$100K - \$150K \$50K - \$75K \$0K - \$50K

\$75K - \$100K

by Block Group