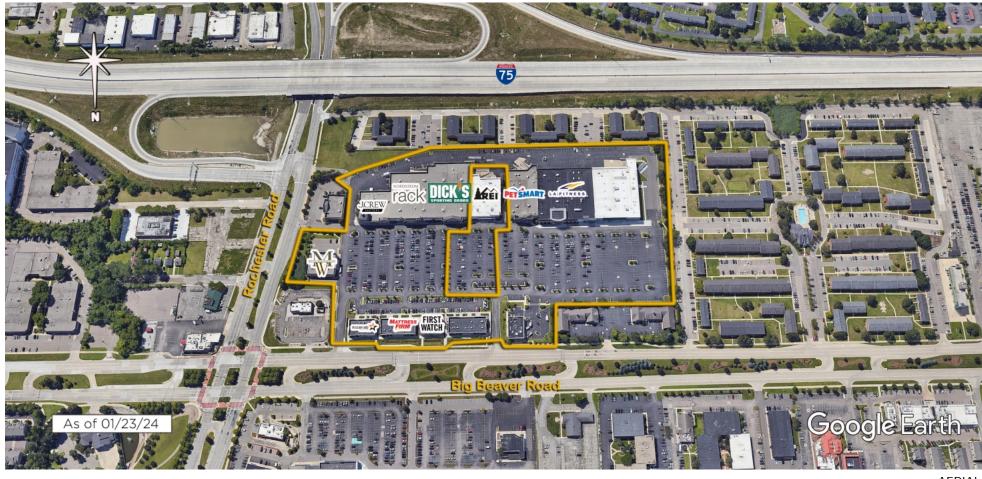

## Troy Marketplace

Troy, MI

Detroit-Warren-Dearborn (MI)

Rich Bevis
Leasing Representative
(248) 592-6222
rbevis@kimcorealty.com

| GROSS LEASABLE AREA (GLA) | 249,483 SF        |
|---------------------------|-------------------|
| PARKING SPACES            | 1,346             |
| PARKING RATIO             | 5.40 per 1.000 SF |

**DENSITY AERIAL** 

Non-Controlled

|    | TENANT                  | SQ FT  |
|----|-------------------------|--------|
| 1  | Confidential Grocer     | 39,505 |
| 2  | Pure Hockey             | 11,887 |
| 3  | LA Fitness              | 45,000 |
| 4  | PetSmart                | 24,500 |
| 6  | Golf Galaxy             | 35,982 |
| 7  | Nordstrom Rack          | 36,383 |
| 8  | Bath & Body Works       | 3,000  |
| 9  | Aqua Tots Swim Schools  | 5,560  |
| 10 | J. Crew Factory         | 5,777  |
| 11 | Supercuts               | 2,013  |
| 12 | Men's Wearhouse         | 7,500  |
| 13 | Pearle Vision           | 2,300  |
| 14 | Mission BBQ             | 3,604  |
| 15 | The Good Feet Store     | 1,647  |
| 16 | Poke Sushi              | 1,267  |
| 17 | Bober Tea               | 1,613  |
| 18 | Mattress Firm           | 3,504  |
| 19 | Beyond Juicery + Eatery | 1,104  |
| 20 | First Watch             | 3,600  |
| 21 | Radiant Waxing          | 1,513  |
| 22 | SP Nails                | 1,608  |
| 23 | The Joint Chiropractic  | 1,222  |
| 24 | Nothing Bundt Cakes     | 1,794  |
| 25 | MOD Pizza               | 2,600  |
| 26 | Sweetgreen              | 3,000  |
| 27 | Bonchon                 | 2,000  |
|    |                         |        |