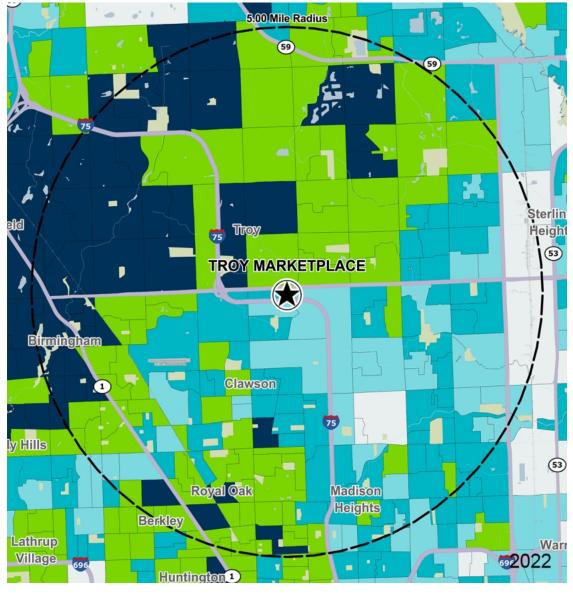

## **Demographics**

2022 ESTIMATES 1-MILE 3-MILES 5-MILES

## Average Household Income

Popstats, 4Q 2022, Trade Area Systems

\$150K and up \$100K - \$150K \$50K - \$75K \$0K - \$50K

\$75K - \$100K

by Block Group