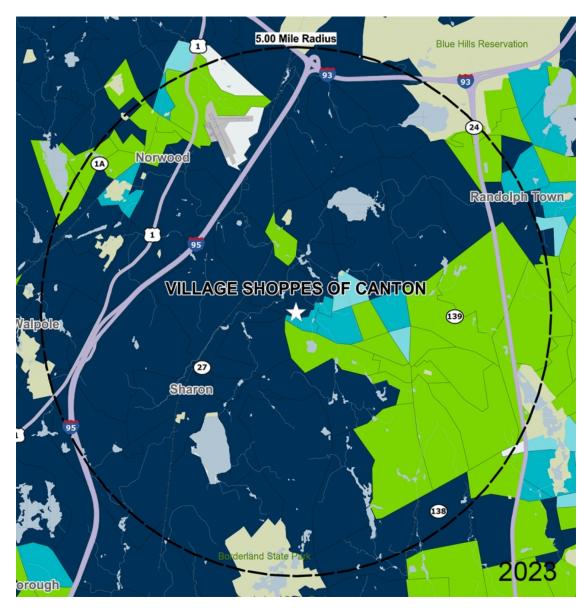

by Block Group

# Demographics

| 2022 ESTIMATES    | 1-MILE    | 3-MILES   | 5-MILES   |  |
|-------------------|-----------|-----------|-----------|--|
| Population        | 10,210    | 50,045    | 117,403   |  |
| Daytime Pop       | 11,337    | 55,743    | 141,895   |  |
| Households        | 4,460     | 19,538    | 44,850    |  |
| Average HH Income | \$141,317 | \$147,953 | \$144,619 |  |
| Median HH Income  | \$106,373 | \$112,651 | \$109,983 |  |
| Per Capita Income | \$61,752  | \$58,114  | \$56,032  |  |

\$50K - \$75K

\$0K - \$50K

# Average Household Income

Popstats, 4Q 2022, Trade Area Systems

\$150K and up \$100K - \$150K \$75K - \$100K