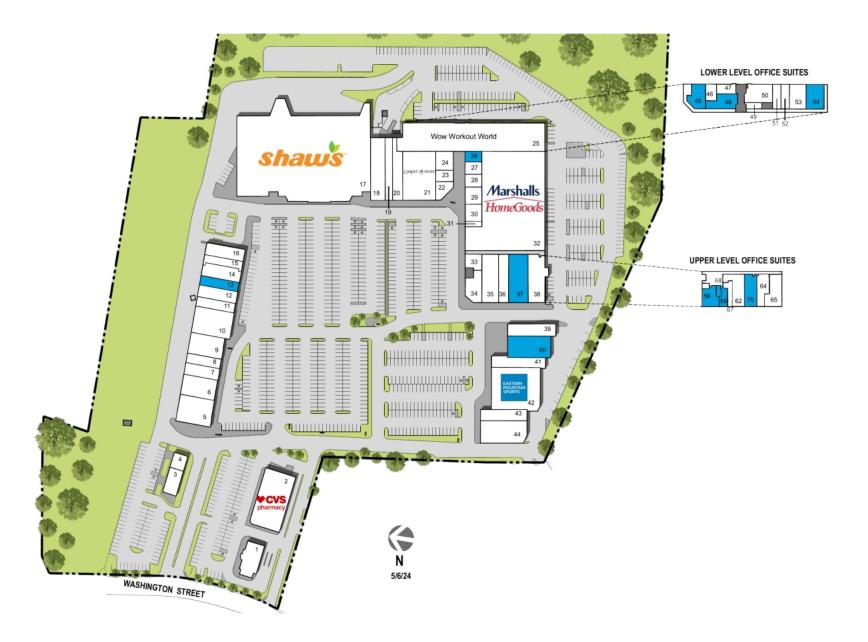

## Village Shoppes of Canton Canton, MA

Available

#### Canton, MA

|    | TENANT                        | SQ FT  |    | TENANT                        | SQ FT  |                 | TENANT                              | SQ FT |
|----|-------------------------------|--------|----|-------------------------------|--------|-----------------|-------------------------------------|-------|
| 1  | HarborOne Credit Union        | 3,442  | 22 | Supercuts                     | 1,214  | 43              | Elements Massage                    | 2,759 |
| 2  | CVS                           | 10,125 | 23 | CB Perkins                    | 1,240  | 44              | LOFT                                | 5,469 |
| 3  | JPMorgan Chase Bank           | 2,224  | 24 | Chiropractic Health Group     | 1,594  | 45              | Available                           | 2,096 |
| 4  | The UPS Store                 | 988    | 25 | WOW! Work Out World           | 22,900 | 46              | Canton Podiatry                     | 997   |
| 5  | Nosh and Grog Restaurant      | 5,636  | 26 | Available                     | 969    | 47              | TLC Eyewear                         | 949   |
| 6  | Canton Urgent Care            | 3,225  | 27 | Mathnasium                    | 1,219  | 48              | Available                           | 2,108 |
| 7  | Five Guys Burgers and Fries   | 2,303  | 28 | Artin Fine Jewels             | 1,225  | 49              | Atlantic Trans                      | 554   |
| 8  | Poke Bowl                     | 1,739  | 29 | Pro Nail                      | 1,617  | 50              | Emessa Family Dental                | 2,764 |
| 9  | APDerm                        | 4,034  | 30 | AT&T                          | 1,608  | 51              | Dental Aid 1                        | 1,133 |
| 10 | Gourmet Garden                | 4,826  | 31 | Snip-Its                      | 530    | 52              | Cobb Corner Endodontics             | 1,157 |
| 11 | Mission                       | 2,267  | 32 | Marshalls/HomeGoods           | 37,300 | 53              | Dr. Jafar Koupaie                   | 2,284 |
| 12 | Club Pilates                  | 2,033  | 33 | Edible Arrangements           | 1,310  | 54              | Available                           | 2,463 |
| 13 | Available                     | 2,552  | 34 | Chico's                       | 2,582  | 55              | Daniel Field                        | 188   |
| 14 | Pacific Dental                | 2,800  | 35 | Sunrun                        | 4,411  | 56              | Available                           | 1,695 |
| 15 | The UPS Store                 | 1,758  | 36 | Code Ninjas                   | 2,399  | <mark>59</mark> | Available                           | 1,024 |
| 16 | ATI Physical Therapy          | 2,391  | 37 | Available                     | 5,327  | 62              | Retina Macula Eye Care              | 2,290 |
| 17 | Shaw's Supermarket            | 64,000 | 38 | Gallery Salons                | 4,168  | 64              | Fineman CPA Group                   | 1,128 |
| 18 | Maziply Toys                  | 3,868  | 39 | Sombrero's Mexican Restaurant | 2,579  | 65              | Rudin Herzog Ward and Donovan. P.C. | 3,002 |
| 19 | Verizon Wireless              | 1,848  | 40 | Available                     | 5,025  | 67              | Christopher Harte                   | 846   |
| 20 | Canton Village Wine & Spirits | 2,500  | 41 | UniQ Laser Center             | 2,952  | 68              | Available                           | 300   |
| 21 | The Paper Store               | 8,537  | 42 | Eastern Mountain Sports       | 11,566 | 70              | Available                           | 2,214 |

Disclaimer: This site plan shows the approximate location, square footage, and configuration of the shopping center and adjacent areas, and is only illustrative of the size and relationship of the stores and common areas generally, all of which are subject to change. The showing of any names of tenants, parking spaces, square footage, curb-cuts or traffic controls shall not be deemed to be a representation or warranty that any tenants will be at the shopping center, the square footage is accurate, or that any parking spaces, curb-cuts or traffic controls do or will continue to exist. Moreover, any demographics set forth in this flyer are for illustrative purposed only and shall not be deemed a representation by Landlord or their accuracy. Availability of this property for rent is subject to prior rental or withdrawal of the property from the market at any time without notice.