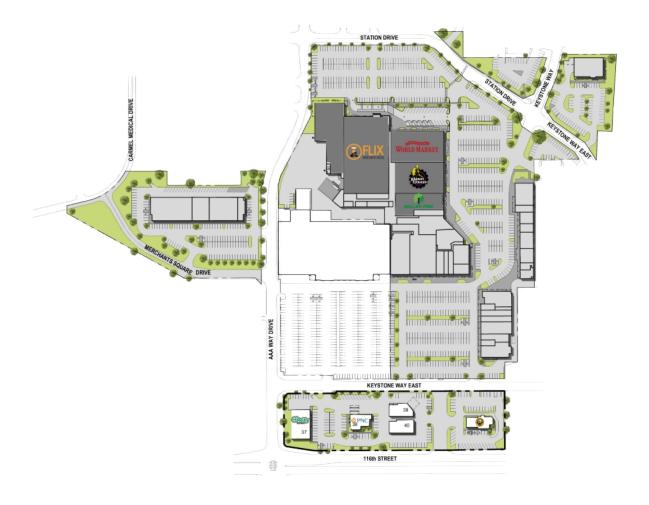

## Merchant's Square Pads

Carmel, IN

Rich Bevis Leasing Representative (248) 592-6222 rbevis@kimcorealty.com

**DENSITY AERIAL** 

Non-Controlled

|    | TENANT                   | SQ FT |
|----|--------------------------|-------|
| 27 | O'Reilly Auto Parts      | 6,500 |
| 37 | ,                        | -,    |
| 38 | PNC Bank                 | 3,050 |
| 39 | Pana Donuts and Boba Tea | 3,035 |
| 40 | Big Red Liquors          | 3,790 |
| 41 | Einstein Bros. Bagel     | 2,774 |

Disclaimer: This site plan shows the approximate location, square footage, and configuration of the shopping center and adjacent areas, and is only illustrative of the size and relationship of the stores and common areas generally, all of which are subject to change. The showing of any names of tenants, parking spaces, square footage, curb-cuts or traffic controls shall not be deemed to be a representation or warranty that any tenants will be at the shopping center, the square footage is accurate, or that any parking spaces, curb-cuts or traffic controls do or will continue to exist. Moreover, any demographics set forth in this flyer are for illustrative purposed only and shall not be deemed a representation by Landlord or their accuracy. Availability of this property for rent is subject to prior rental or withdrawal of the property from the market at any time without notice.