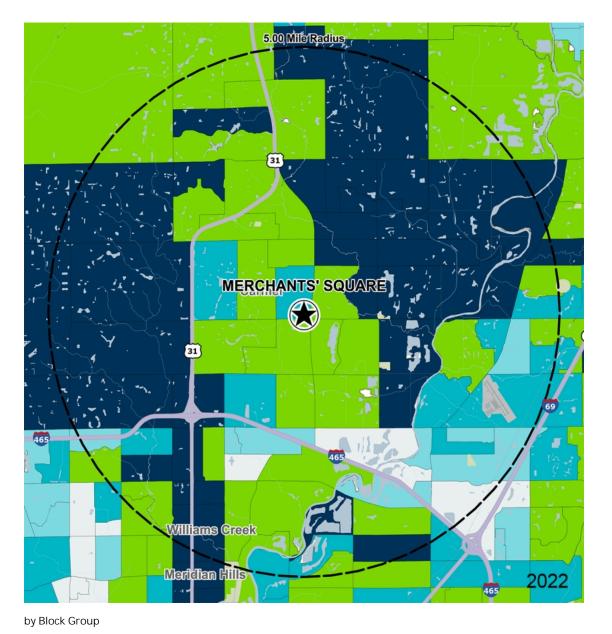

## Demographics

| 2022 ESTIMATES    | 1-MILE    | 3-MILES   | 5-MILES   |
|-------------------|-----------|-----------|-----------|
| Population        | 7,820     | 66,970    | 167,779   |
| Daytime Pop       | 13,444    | 109,174   | 232,171   |
| Households        | 3,259     | 27,939    | 68,479    |
| Average HH Income | \$112,323 | \$126,882 | \$135,706 |
| Median HH Income  | \$82,042  | \$89,073  | \$93,249  |
| Per Capita Income | \$47,943  | \$53,268  | \$55,722  |

## Average Household Income

Popstats, 4Q 2022, Trade Area Systems

\$150K and up

\$50K - \$75K \$0K - \$50K

\$75K - \$100K

\$100K - \$150K