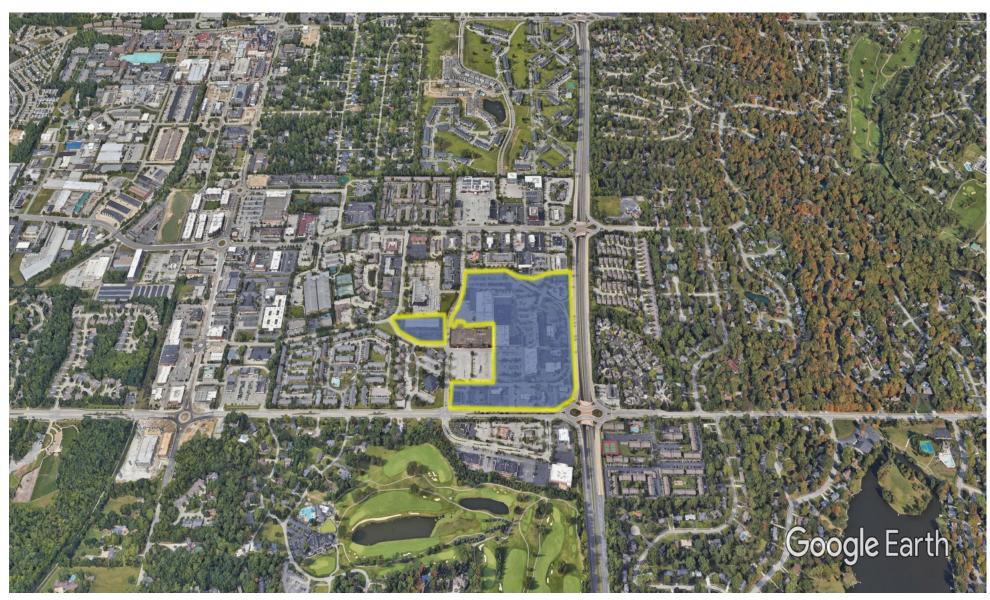

## Merchant's Square Pads

Carmel, IN

Rich Bevis Leasing Representative (248) 592-6222 rbevis@kimcorealty.com

**DENSITY AERIAL** 

Non-Controlled

|    | TENANT                   | SQ FT |
|----|--------------------------|-------|
| 27 | O'Reilly Auto Parts      | 6,500 |
| 37 | ,                        | -,    |
| 38 | PNC Bank                 | 3,050 |
| 39 | Pana Donuts and Boba Tea | 3,035 |
| 40 | Big Red Liquors          | 3,790 |
| 41 | Einstein Bros. Bagel     | 2,774 |