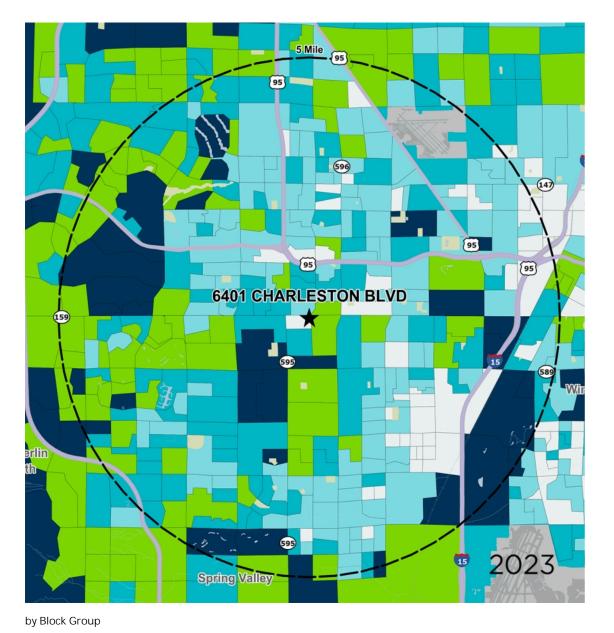

## Average Household Income

Popstats, 4Q 2023, Trade Area Systems

\$150K and up

\$50K - \$75K \$0K - \$50K

\$100K - \$150K \$75K - \$100K