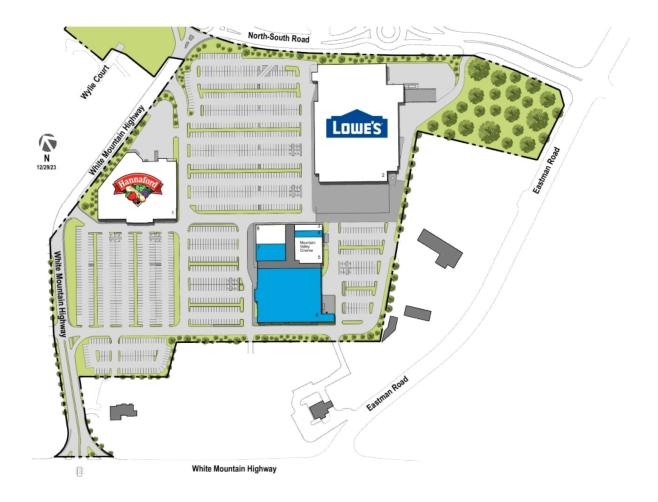

### Mountain Valley North Conway, NH

Available

|   | TENANT                   | SQ FT   |
|---|--------------------------|---------|
| 1 | Hannaford                | 53,100  |
| 2 | Lowe's Home Center       | 142,238 |
| 3 | Premier Rental Purchase  | 2,000   |
| 4 | Available                | 2,000   |
| 5 | Mountain Valley Cinema 7 | 11,900  |
| 6 | Available                | 38,500  |
| 7 | Available                | 3,000   |
| 8 | Premier Rental Purchase  | 6,500   |
|   |                          |         |

Disclaimer: This site plan shows the approximate location, square footage, and configuration of the shopping center and adjacent areas, and is only illustrative of the size and relationship of the stores and common areas generally, all of which are subject to change. The showing of any names of tenants, parking spaces, square footage, curb-cuts or traffic controls shall not be deemed to be a representation or warranty that any tenants will be at the shopping center, the square footage is accurate, or that any parking spaces, curb-cuts or traffic controls do or will continue to exist. Moreover, any demographics set forth in this flyer are for illustrative purposed only and shall not be deemed a representation by Landlord or their accuracy. Availability of this property for rent is subject to prior rental or withdrawal of the property from the market at any time without notice.