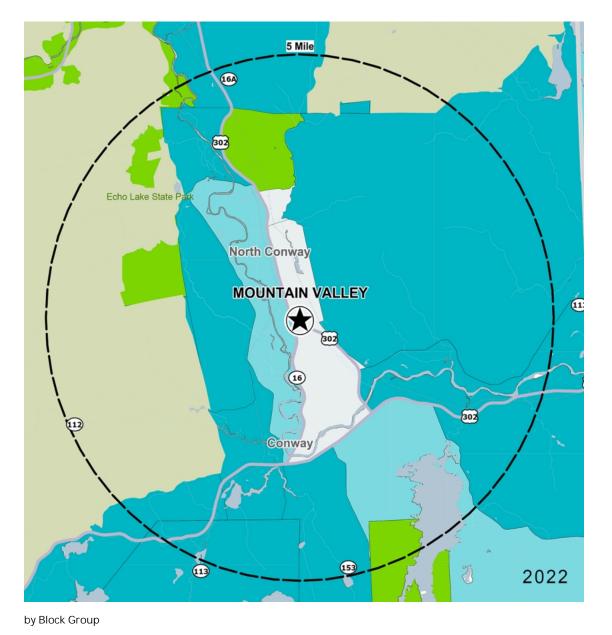

#### Demographics

| 2022 ESTIMATES    | 1-MILE   | 3-MILES  | 5-MILES  |
|-------------------|----------|----------|----------|
| Population        | 854      | 5,777    | 10,155   |
| Daytime Pop       | 910      | 8,845    | 12,031   |
| Households        | 386      | 2,623    | 4,547    |
| Average HH Income | \$55,702 | \$67,732 | \$76,817 |
| Median HH Income  | \$39,315 | \$57,622 | \$62,487 |
| Per Capita Income | \$26,329 | \$31,305 | \$34,969 |

#### Average Household Income

Popstats, 4Q 2022, Trade Area Systems

\$150K and up \$100K - \$150K \$50K - \$75K \$0K - \$50K

\$75K - \$100K