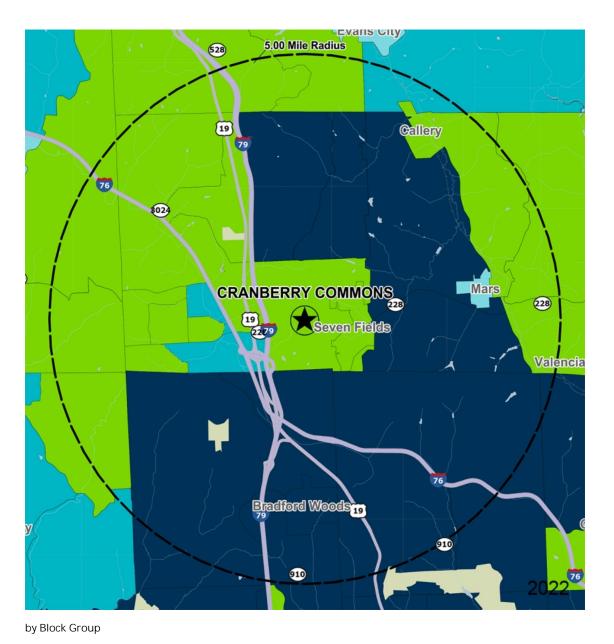

d adjacent areas, and is only illustrative of the size and relationship of the stores and common areas generally, all of which are subject to change. The showing of any names of tenants, parking spaces, square footage, curb-cuts or traffic controls shall not be deemed to be a representation or warranty that any tenants will be at the shopping center, the square footage is accurate, or that any parking spaces, curb-cuts or traffic controls do or will continue to exist. Moreover, any demographics set forth in this flyer are for illustrative purposed only and shall not be deemed a representation by Landlord or their accuracy. Availability of this property for rent is subject to prior rental or withdrawal of the property from the market at any time without notice.





**COMPETITION MAP** 





### Demographics

| 2022 ESTIMATES    | 1-MILE    | 3-MILES   | 5-MILES   |
|-------------------|-----------|-----------|-----------|
| Population        | 4,729     | 39,211    | 78,112    |
| Daytime Pop       | 6,054     | 54,760    | 85,379    |
| Households        | 1,667     | 14,660    | 28,747    |
| Average HH Income | \$143,919 | \$154,600 | \$158,561 |
| Median HH Income  | \$112,013 | \$119,981 | \$122,397 |
| Per Capita Income | \$50,802  | \$58,018  | \$58,594  |

#### Average Household Income

Popstats, 4Q 2022, Trade Area Systems

\$150K and up \$100K - \$150K \$50K - \$75K \$0K - \$50K

\$75K - \$100K







# Cranberry Commons Rte. 228 & Kristoffer Dr., Pittsburgh, PA













Michael Reigner Leasing Representative (410) 427-4442 mreigner@kimcorealty.com