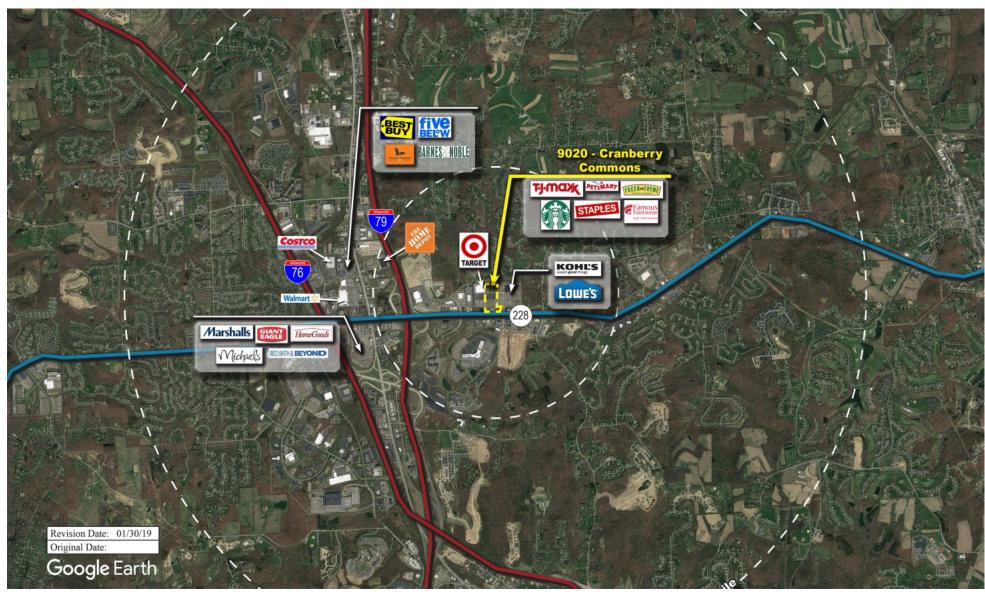

of the shopping center and adjacent areas, and is only illustrative of the size and relationship of the stores and common areas generally, all of which are subject to change. The showing of any names of tenants, parking spaces, square footage, curb-cuts or traffic controls shall not be deemed to be a representation or warranty that any tenants will be at the shopping center, the square footage is accurate, or that any parking spaces, curb-cuts or traffic controls do or will continue to exist. Moreover, any demographics set forth in this flyer are for illustrative purposed only and shall not be deemed a representation by Landlord or their accuracy. Availability of this property for rent is subject to prior rental or withdrawal of the property from the market at any time without notice.





**COMPETITION MAP** 





### Demographics

| 2022 ESTIMATES    | 1-MILE    | 3-MILES   | 5-MILES   |
|-------------------|-----------|-----------|-----------|
| Population        | 4,729     | 39,211    | 78,112    |
| Daytime Pop       | 6,054     | 54,760    | 85,379    |
| Households        | 1,667     | 14,660    | 28,747    |
| Average HH Income | \$143,919 | \$154,600 | \$158,561 |
| Median HH Income  | \$112,013 | \$119,981 | \$122,397 |
| Per Capita Income | \$50,802  | \$58,018  | \$58,594  |

#### Average Household Income

Popstats, 4Q 2022, Trade Area Systems

\$150K and up \$100K - \$150K \$50K - \$75K \$0K - \$50K

\$75K - \$100K







# Cranberry Commons Rte. 228 & Kristoffer Dr., Pittsburgh, PA













Michael Reigner Leasing Representative (410) 427-4442 mreigner@k