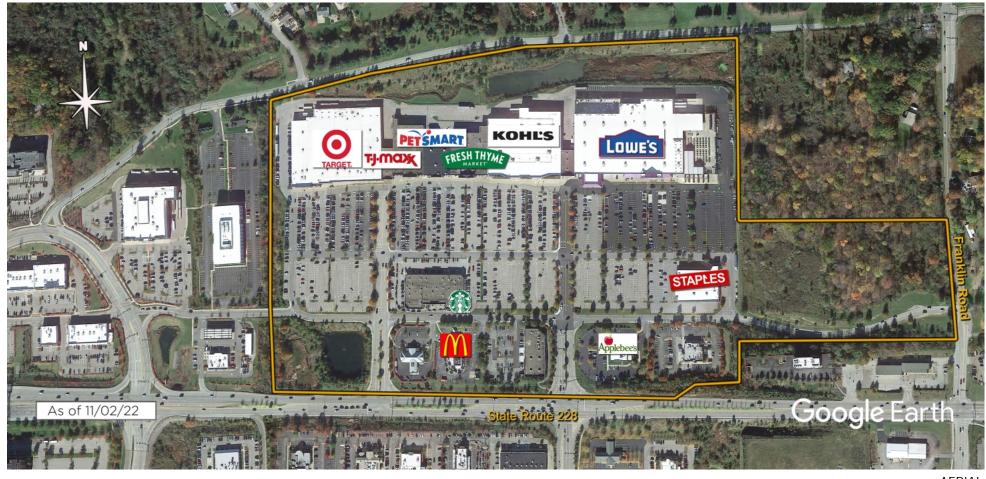

## **Cranberry Commons**

Pittsburgh, PA
Pittsburgh (PA)

Michael Reigner Leasing Representative (410) 427-4442 mreigner@kimcorealty.com

**AERIAL** 

| GROSS LEASABLE AREA (GLA) | 165,920 SF         |
|---------------------------|--------------------|
| PARKING SPACES            | 2,707              |
| PARKING RATIO             | 16.32 per 1,000 SF |