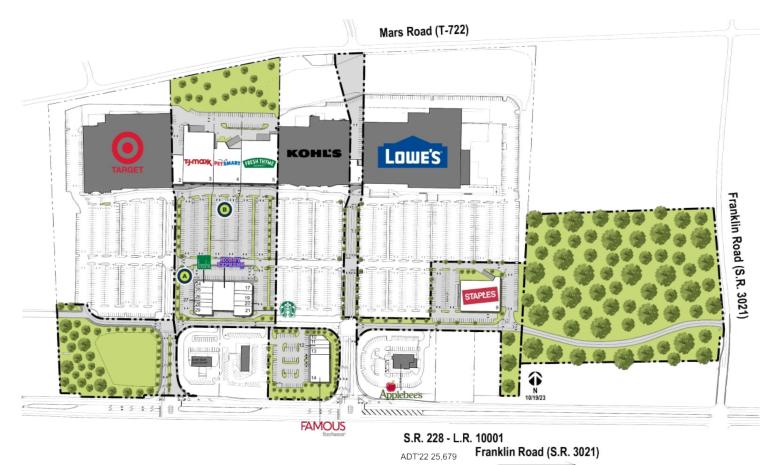

#### **Cranberry Commons**

Pittsburgh, PA

Non-Controlled Ourbside Pick-up

|    | TENANT                        | SQ FT  |
|----|-------------------------------|--------|
| 2  | Lane Bryant                   | 6,049  |
| 3  | TJ Maxx                       | 30,000 |
| 4  | PetSmart                      | 19,235 |
| 5  | Fresh Thyme Farmers Market    | 31,296 |
| 7  | Once Upon A Child             | 5,200  |
| 9  | Staples                       | 23,884 |
| 10 | Philly Pretzel Factory        | 1,244  |
| 11 | Crumbl - Pittsburgh           | 1,727  |
| 12 | Sport Clips                   | 1,236  |
| 13 | Heartland Dental              | 2,401  |
| 14 | Famous Footwear               | 10,100 |
| 17 | Visionworks                   | 2,985  |
| 18 | GNC                           | 1,160  |
| 19 | Restore Hyper Wellness & []   | 2,500  |
| 20 | Randstad                      | 1,573  |
| 21 | Starbucks Coffee              | 2,330  |
| 22 | Hobby Express                 | 12,037 |
| 24 | Freshii                       | 1,580  |
| 25 | Loafers Bread Company         | 2,000  |
| 26 | SkinLab by Dr. LaBrasca       | 2,197  |
| 27 | Nail Studio II & Spa          | 1,004  |
| 28 | Asurion Tech Repair & []      | 1,569  |
| 29 | Hand & Stone Massage & Facial | 2,613  |
|    |                               |        |

Disclaimer: This site plan shows the approximate location, square footage, and configuration of the shopping center and adjacent areas, and is only illustrative of the size and relationship of the stores and common areas generally, all of which are subject to change. The showing of any names of tenants, parking spaces, square footage, curb-cuts or traffic controls shall not be deemed to be a representation or warranty that any tenants will be at the shopping center, the square footage is accurate, or that any parking spaces, curb-cuts or traffic controls do or will continue to exist. Moreover, any demographics set forth in this flyer are for illustrative purposed only and shall not be deemed a representation by Landlord or their accuracy. Availability of this property for rent is subject to prior rental or withdrawal of the property from the market at any time without notice.