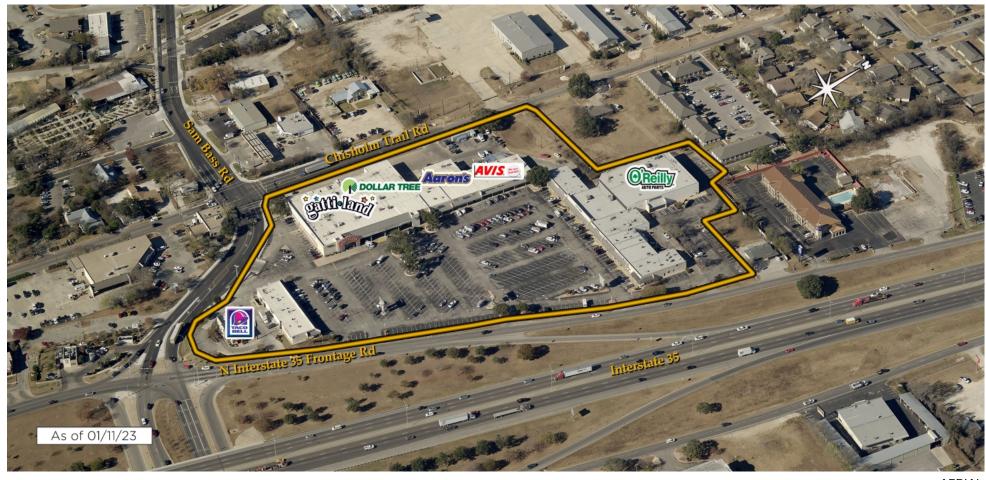

## Round Rock S.C.

Austin, TX
Austin-Round Rock-Georgetown (TX)

Douglas Schooley Leasing Representative (972) 638-5242 dschooley@kimcorealty.com

| GROSS LEASABLE AREA (GLA) | 131,039 SF        |
|---------------------------|-------------------|
| PARKING SPACES            | 669               |
| PARKING RATIO             | 5.11 per 1,000 SF |

**DENSITY AERIAL** 

| TENANT                        | SQ FT                                                                                                                                                                                                                                                                                                                                                            |
|-------------------------------|------------------------------------------------------------------------------------------------------------------------------------------------------------------------------------------------------------------------------------------------------------------------------------------------------------------------------------------------------------------|
| Taco Bell                     | 2,412                                                                                                                                                                                                                                                                                                                                                            |
| Stall Jewelers                | 1,982                                                                                                                                                                                                                                                                                                                                                            |
| Upscale Nail Salon            | 1,215                                                                                                                                                                                                                                                                                                                                                            |
| Thundercloud Subs             | 1,242                                                                                                                                                                                                                                                                                                                                                            |
| Livingston Hearing Aid Center | 1,152                                                                                                                                                                                                                                                                                                                                                            |
| T-Mobile                      | 2,798                                                                                                                                                                                                                                                                                                                                                            |
| Gatti Land Eater-tainment     | 31,094                                                                                                                                                                                                                                                                                                                                                           |
| Dollar Tree                   | 14,326                                                                                                                                                                                                                                                                                                                                                           |
| Sonrisa Family Dentistry      | 4,000                                                                                                                                                                                                                                                                                                                                                            |
| Aaron's                       | 8,640                                                                                                                                                                                                                                                                                                                                                            |
| Texas State Optical           | 2,560                                                                                                                                                                                                                                                                                                                                                            |
| Pok-E-Jo's Smokehouse         | 5,440                                                                                                                                                                                                                                                                                                                                                            |
| Avis                          | 2,000                                                                                                                                                                                                                                                                                                                                                            |
| Autism Learning Partners      | 2,500                                                                                                                                                                                                                                                                                                                                                            |
| Pirahna Records               | 2,500                                                                                                                                                                                                                                                                                                                                                            |
| Aqua Tots                     | 6,000                                                                                                                                                                                                                                                                                                                                                            |
| Hunan Lion                    | 3,440                                                                                                                                                                                                                                                                                                                                                            |
| O'Reilly Auto Parts           | 29,678                                                                                                                                                                                                                                                                                                                                                           |
| Detail Garage Round Rock      | 1,560                                                                                                                                                                                                                                                                                                                                                            |
| Round Rock's Finest Liquor    | 1,500                                                                                                                                                                                                                                                                                                                                                            |
| PM Pediatrics                 | 5,000                                                                                                                                                                                                                                                                                                                                                            |
|                               | Taco Bell Stall Jewelers Upscale Nail Salon Thundercloud Subs Livingston Hearing Aid Center T-Mobile Gatti Land Eater-tainment Dollar Tree Sonrisa Family Dentistry Aaron's Texas State Optical Pok-E-Jo's Smokehouse Avis Autism Learning Partners Pirahna Records Aqua Tots Hunan Lion O'Reilly Auto Parts Detail Garage Round Rock Round Rock's Finest Liquor |