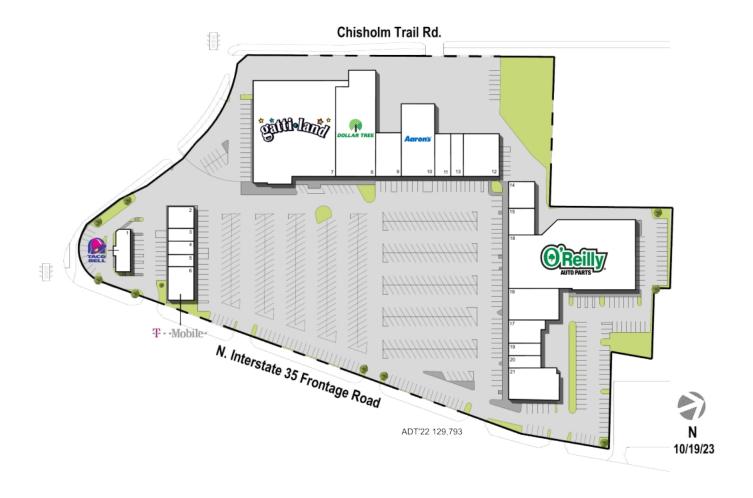

**DENSITY AERIAL** 

| TENANT                        | SQ FT                                                                                                                                                                                                                                                                                                                                                            |
|-------------------------------|------------------------------------------------------------------------------------------------------------------------------------------------------------------------------------------------------------------------------------------------------------------------------------------------------------------------------------------------------------------|
| Taco Bell                     | 2,412                                                                                                                                                                                                                                                                                                                                                            |
| Stall Jewelers                | 1,982                                                                                                                                                                                                                                                                                                                                                            |
| Upscale Nail Salon            | 1,215                                                                                                                                                                                                                                                                                                                                                            |
| Thundercloud Subs             | 1,242                                                                                                                                                                                                                                                                                                                                                            |
| Livingston Hearing Aid Center | 1,152                                                                                                                                                                                                                                                                                                                                                            |
| T-Mobile                      | 2,798                                                                                                                                                                                                                                                                                                                                                            |
| Gatti Land Eater-tainment     | 31,094                                                                                                                                                                                                                                                                                                                                                           |
| Dollar Tree                   | 14,326                                                                                                                                                                                                                                                                                                                                                           |
| Sonrisa Family Dentistry      | 4,000                                                                                                                                                                                                                                                                                                                                                            |
| Aaron's                       | 8,640                                                                                                                                                                                                                                                                                                                                                            |
| Texas State Optical           | 2,560                                                                                                                                                                                                                                                                                                                                                            |
| Pok-E-Jo's Smokehouse         | 5,440                                                                                                                                                                                                                                                                                                                                                            |
| Avis                          | 2,000                                                                                                                                                                                                                                                                                                                                                            |
| Autism Learning Partners      | 2,500                                                                                                                                                                                                                                                                                                                                                            |
| Pirahna Records               | 2,500                                                                                                                                                                                                                                                                                                                                                            |
| Aqua Tots                     | 6,000                                                                                                                                                                                                                                                                                                                                                            |
| Hunan Lion                    | 3,440                                                                                                                                                                                                                                                                                                                                                            |
| O'Reilly Auto Parts           | 29,678                                                                                                                                                                                                                                                                                                                                                           |
| Detail Garage Round Rock      | 1,560                                                                                                                                                                                                                                                                                                                                                            |
| Round Rock's Finest Liquor    | 1,500                                                                                                                                                                                                                                                                                                                                                            |
| PM Pediatrics                 | 5,000                                                                                                                                                                                                                                                                                                                                                            |
|                               | Taco Bell Stall Jewelers Upscale Nail Salon Thundercloud Subs Livingston Hearing Aid Center T-Mobile Gatti Land Eater-tainment Dollar Tree Sonrisa Family Dentistry Aaron's Texas State Optical Pok-E-Jo's Smokehouse Avis Autism Learning Partners Pirahna Records Aqua Tots Hunan Lion O'Reilly Auto Parts Detail Garage Round Rock Round Rock's Finest Liquor |

Disclaimer: This site plan shows the approximate location, square footage, and configuration of the shopping center and adjacent areas, and is only illustrative of the size and relationship of the stores and common areas generally, all of which are subject to change. The showing of any names of tenants, parking spaces, square footage, curb-cuts or traffic controls shall not be deemed to be a representation or warranty that any tenants will be at the shopping center, the square footage is accurate, or that any parking spaces, curb-cuts or traffic controls do or will continue to exist. Moreover, any demographics set forth in this flyer are for illustrative purposed only and shall not be deemed a representation by Landlord or their accuracy. Availability of this property for rent is subject to prior rental or withdrawal of the property from the market at any time without notice.