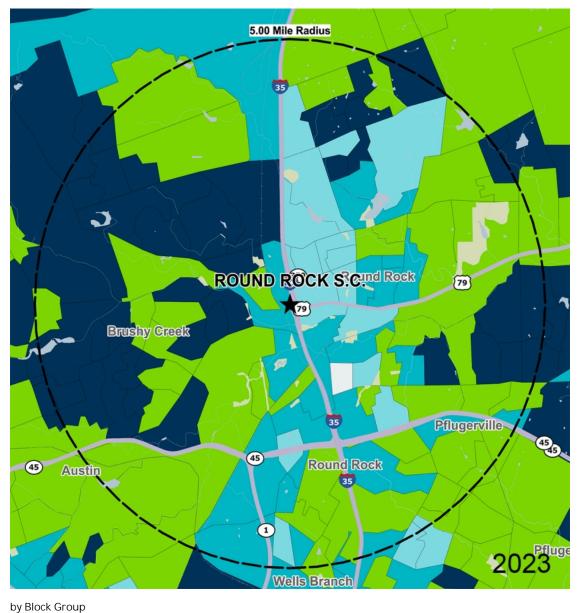

## Average Household Income

Popstats, 4Q 2023, Trade Area Systems

\$150K and up \$100K - \$150K \$50K - \$75K \$0K - \$50K

\$75K - \$100K

by Blook Group