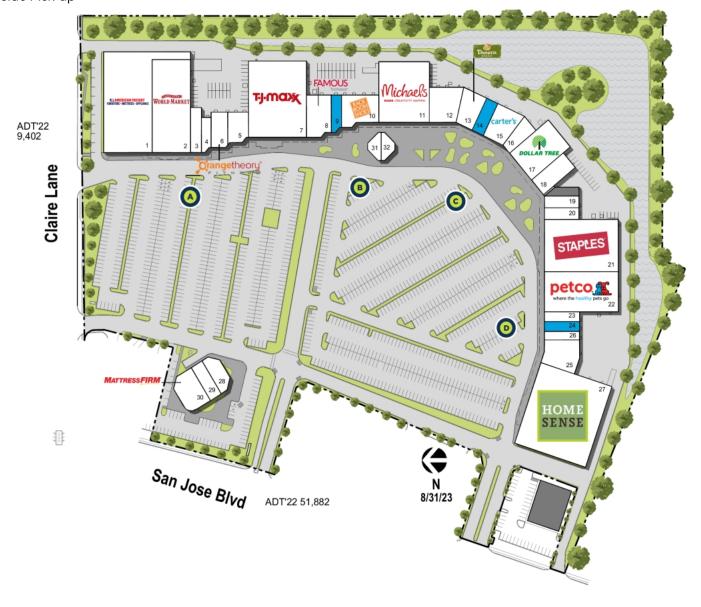

### Riverplace S.C. Jacksonville, FL

|    | TENANT                                | SQ FT  |    | TENANT                              | SQ FT  |    | TENANT                  | SQ FT  |
|----|---------------------------------------|--------|----|-------------------------------------|--------|----|-------------------------|--------|
| 1  | American Freight Furniture & Mattress | 28,020 | 12 | Mythical Mountain                   | 6,158  | 23 | H&R Block               | 1,955  |
| 2  | World Market                          | 21,750 | 13 | Panera Bread                        | 4,706  | 24 | Available               | 1,995  |
| 3  | Bath & Body Works                     | 3,076  | 14 | Available                           | 2,490  | 25 | Sola Salon Studios      | 5,700  |
| 4  | Renna's Pizza                         | 1,540  | 15 | Carter's                            | 4,706  | 26 | StretchLab              | 1,700  |
| 5  | First Watch The Daytime Cafe          | 3,500  | 16 | Hand & Stone Massage and Facial Spa | 2,838  | 27 | HomeSense               | 36,000 |
| 6  | Orangetheory Fitness                  | 3,250  | 17 | Dollar Tree                         | 9,816  | 28 | ISO ISO Ramen           | 2,903  |
| 7  | TJ Maxx                               | 25,200 | 18 | Stewart Lighting                    | 4,500  | 29 | Mambos Cuban Cafe       | 2,504  |
| 8  | Famous Footwear                       | 4,880  | 19 | PS Nails                            | 2,490  | 30 | Mattress Firm           | 5,554  |
| 9  | Available                             | 2,960  | 20 | Sally Beauty Supply                 | 2,075  | 31 | Supercuts               | 1,468  |
| 10 | Rack Room Shoes                       | 6,120  | 21 | Staples                             | 22,125 | 32 | Oreck Floor Care Center | 1,468  |
| 11 | Michaels                              | 17,397 | 22 | Petco                               | 16,722 |    |                         |        |

Disclaimer: This site plan shows the approximate location, square footage, and configuration of the shopping center and adjacent areas, and is only illustrative of the size and relationship of the stores and common areas generally, all of which are subject to change. The showing of any names of tenants, parking spaces, square footage, curb-cuts or traffic controls shall not be deemed to be a representation or warranty that any tenants will be at the shopping center, the square footage is accurate, or that any parking spaces, curb-cuts or traffic controls do or will continue to exist. Moreover, any demographics set forth in this flyer are for illustrative purposed only and shall not be deemed a representation by Landlord or their accuracy. Availability of this property for rent is subject to prior rental or withdrawal of the property from the market at any time without notice.