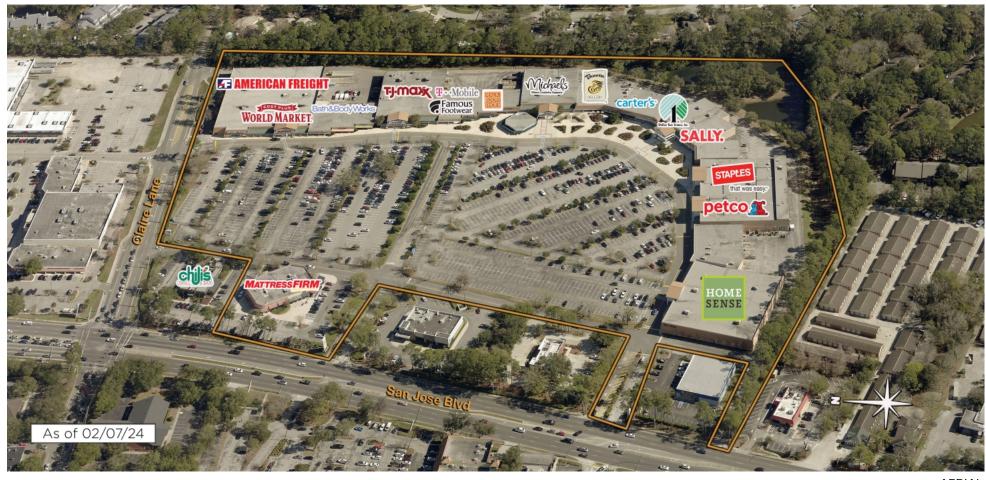

## Riverplace S.C.

Jacksonville, FL Jacksonville (FL)

Edmee Morin
Leasing Representative
(248) 592-6308
emorin@kimcorealty.com

| GROSS LEASABLE AREA (GLA) | 257,566 SF        |
|---------------------------|-------------------|
| PARKING SPACES            | 1,399             |
| PARKING RATIO             | 5.43 per 1,000 SF |

DENSITY AERIAL

Available Ourbside Pick-up