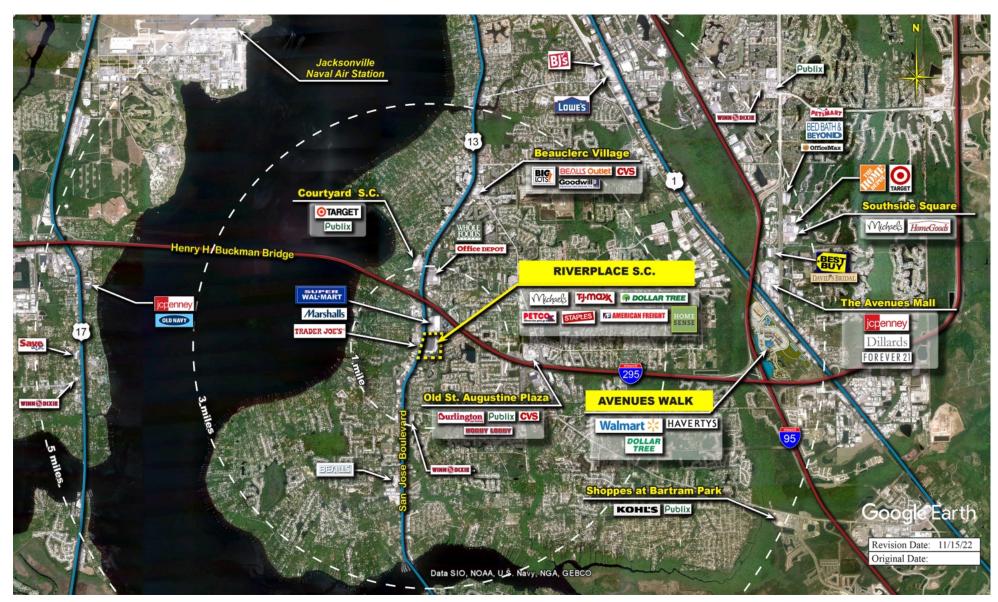

of the shopping center and adjacent areas, and is only illustrative of the size and relationship of the stores and common areas generally, all of which are subject to change. The showing of any names of tenants, parking spaces, square footage, curb-cuts or traffic controls shall not be deemed to be a representation or warranty that any tenants will be at the shopping center, the square footage is accurate, or that any parking spaces, curb-cuts or traffic controls do or will continue to exist. Moreover, any demographics set forth in this flyer are for illustrative purposed only and shall not be deemed a representation by Landlord or their accuracy. Availability of this property for rent is subject to prior rental or withdrawal of the property from the market at any time without notice.





**COMPETITION MAP** 





#### Demographics

| 2022 ESTIMATES    | 1-MILE   | 3-MILES   | 5-MILES   |  |
|-------------------|----------|-----------|-----------|--|
| Population        | 10,624   | 63,344    | 130,349   |  |
| Daytime Pop       | 8,906    | 52,498    | 162,119   |  |
| Households        | 4,629    | 26,069    | 52,118    |  |
| Average HH Income | \$88,135 | \$100,006 | \$104,154 |  |
| Median HH Income  | \$65,831 | \$76,694  | \$78,497  |  |
| Per Capita Income | \$38,552 | \$41,411  | \$42,067  |  |

#### Average Household Income

Popstats, 4Q 2022, Trade Area Systems

\$150K and up \$100K - \$150K \$50K - \$75K \$0K - \$50K

\$75K - \$100K







# Riverplace S.C. Claire Lane & State Road 13, Jacksonville, FL













**Edmee Morin** Leasing Representative (248)