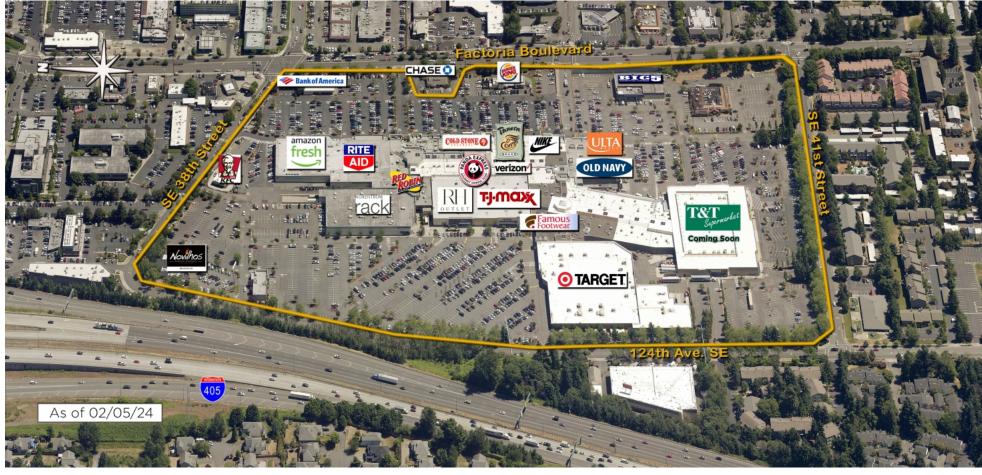

# The Marketplace at Factoria

Bellevue, WA Seattle-Tacoma-Bellevue (WA)

Kristina Burmeister
Leasing Representative
(425) 641-9718
kburmeister@kimcorealty.com

| GROSS LEASABLE AREA (GLA) | 512,104 SF        |
|---------------------------|-------------------|
| PARKING SPACES            | 2,570             |
| PARKING RATIO             | 5.02 per 1,000 SF |