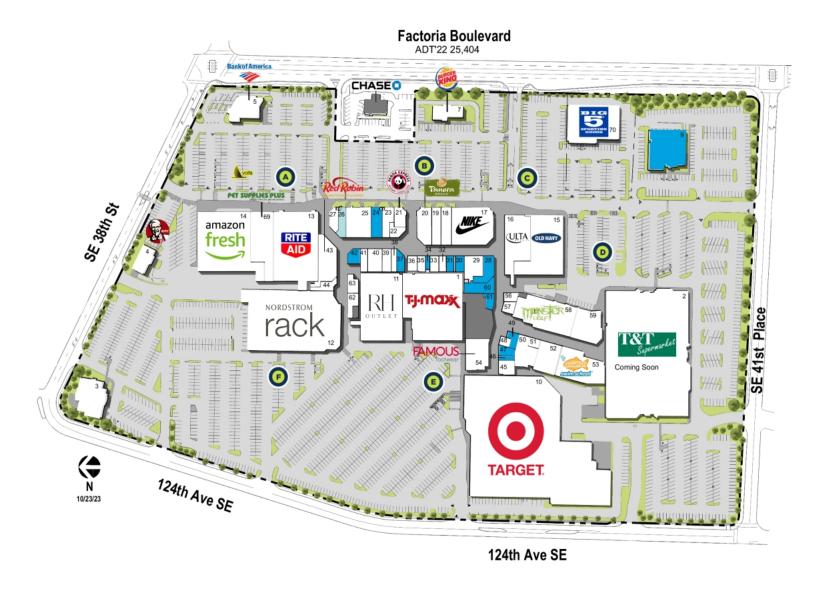

#### The Marketplace at Factoria

Bellevue, WA

|    | TENANT                        | SQ FT   |    | TENANT                                 | SQ FT |    | TENANT                        | SQ FT  |
|----|-------------------------------|---------|----|----------------------------------------|-------|----|-------------------------------|--------|
| 1  | TJ Maxx                       | 28,120  | 24 | Available (Former Restaurant)          | 2,458 | 45 | Fit4Mom                       | 1,579  |
| 2  | T&T Supermarket               | 76,207  | 25 | Lakeshore Learning Store               | 5,690 | 46 | Available                     | 643    |
| 3  | Novilho's Brazillian Steak    | 7,000   | 26 | inSpa                                  | 1,767 | 47 | Available (Former Restaurant) | 904    |
| 4  | KFC                           | 2,592   | 27 | Cold Stone Creamery                    | 1,432 | 48 | Just Poke                     | 668    |
| 5  | Bank of America               | 4,880   | 28 | Available                              | 2,507 | 49 | Available                     | 999    |
| 7  | Burger King                   | 3,000   | 29 | Body Jewelry Plus                      | 2,961 | 50 | Kimco                         | 3,911  |
| 9  | Available (Former Restaurant) | 9,971   | 30 | Available                              | 1,000 | 51 | Factoria Art Project – Pop Up | 636    |
| 10 | Target                        | 101,495 | 31 | Available                              | 840   | 52 | Funtastic Playtorium          | 4,879  |
| 11 | Restoration Hardware Outlet   | 21,223  | 32 | Mighty Moose Comics                    | 840   | 53 | Goldfish Swim School          | 9,351  |
| 12 | Nordstrom Rack                | 41,258  | 33 | Holiday China                          | 1,121 | 54 | Famous Footwear               | 5,377  |
| 13 | Rite Aid                      | 23,375  | 34 | Available                              | 442   | 56 | Mr. Green Bubble              | 895    |
| 14 | Amazon Fresh                  | 24,900  | 35 | Mokka Studio                           | 832   | 57 | Arepa Venezuelan Kitchen      | 1,010  |
| 15 | Old Navy                      | 16,014  | 36 | Olsen & Sons Fine Jewelry              | 1,100 | 58 | Monster Mini Golf             | 12,513 |
| 16 | Ulta                          | 9,855   | 37 | Available                              | 1,165 | 59 | Dim Sum Factory Co.           | 6,330  |
| 17 | Nike                          | 11,169  | 38 | Claire's Boutiques                     | 935   | 60 | Available                     | 1,748  |
| 18 | Torrid                        | 2,922   | 39 | Standing on Top                        | 1,550 | 61 | Available                     | 800    |
| 19 | Verizon Wireless              | 2,559   | 40 | The Slime Factory                      | 2,481 | 62 | City of Bellevue Police Dept  | 1,224  |
| 20 | Panera Bread                  | 3,874   | 41 | Frame Shop                             | 1,209 | 63 | Pearle Vision                 | 1,422  |
| 21 | Panda Express                 | 1,712   | 42 | Available                              | 1,405 | 69 | Pet Supplies Plus             | 9,651  |
| 22 | Exclusively Art               | 1,223   | 43 | Red Robin Restaurant                   | 6,923 | 70 | Big 5 Sporting Goods          | 12,600 |
| 23 | Jamba Juice                   | 2,025   | 44 | Mari's Creative Sewing and Alterations | 912   |    |                               |        |

Disclaimer: This site plan shows the approximate location, square footage, and configuration of the shopping center and adjacent areas, and is only illustrative of the size and relationship of the stores and common areas generally, all of which are subject to change. The showing of any names of tenants, parking spaces, square footage, curb-cuts or traffic controls shall not be deemed to be a representation or warranty that any tenants will be at the shopping center, the square footage is accurate, or that any parking spaces, curb-cuts or traffic controls do or will continue to exist. Moreover, any demographics set forth in this flyer are for illustrative purposed only and shall not be deemed a representation by Landlord or their accuracy. Availability of this property for rent is subject to prior rental or withdrawal of the property from the market at any time without notice.