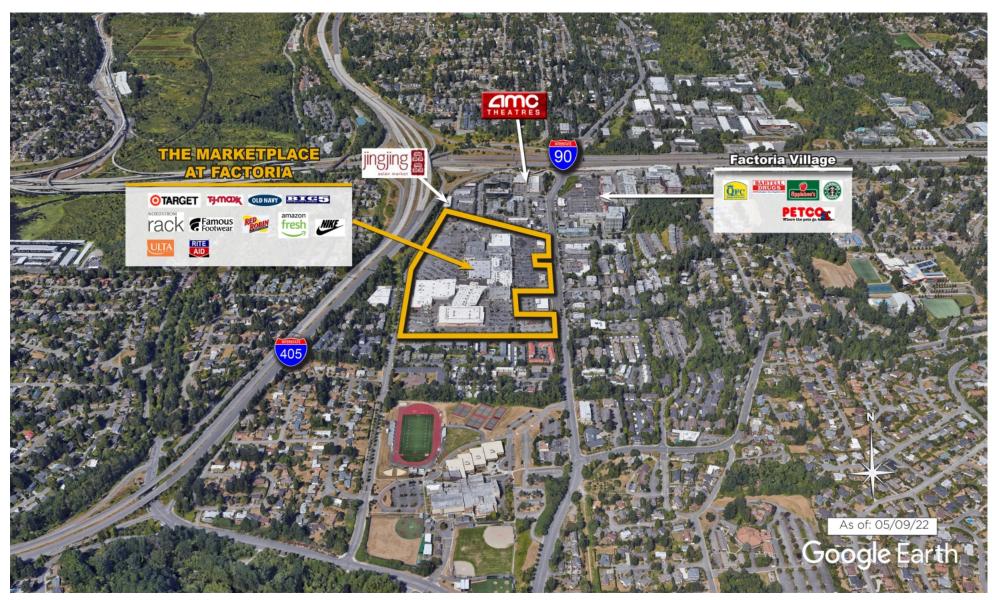

of the shopping center and adjacent areas, and is only illustrative of the size and relationship of the stores and common areas generally, all of which are subject to change. The showing of any names of tenants, parking spaces, square footage, curb-cuts or traffic controls shall not be deemed to be a representation or warranty that any tenants will be at the shopping center, the square footage is accurate, or that any parking spaces, curb-cuts or traffic controls do or will continue to exist. Moreover, any demographics set forth in this flyer are for illustrative purposed only and shall not be deemed a representation by Landlord or their accuracy. Availability of this property for rent is subject to prior rental or withdrawal of the property from the market at any time without notice.





**COMPETITION MAP** 





### **Demographics**

| 2022 ESTIMATES    | 1-MILE    | 3-MILES   | 5-MILES   |  |
|-------------------|-----------|-----------|-----------|--|
| Population        | 10,904    | 97,154    | 221,924   |  |
| Daytime Pop       | 27,335    | 151,322   | 317,778   |  |
| Households        | 4,383     | 39,639    | 90,698    |  |
| Average HH Income | \$206,556 | \$202,635 | \$202,340 |  |
| Median HH Income  | \$141,719 | \$147,293 | \$144,711 |  |
| Per Capita Income | \$83,197  | \$83,093  | \$83,128  |  |

#### Average Household Income

Popstats, 4Q 2022, Trade Area Systems

\$150K and up

\$100K - \$150K

\$50K - \$75K \$0K - \$50K

\$75K - \$100K







## The Marketplace at Factoria

Factoria Blvd. SE & I-90, Bellevue, WA













Kristina Burmeister Leasi